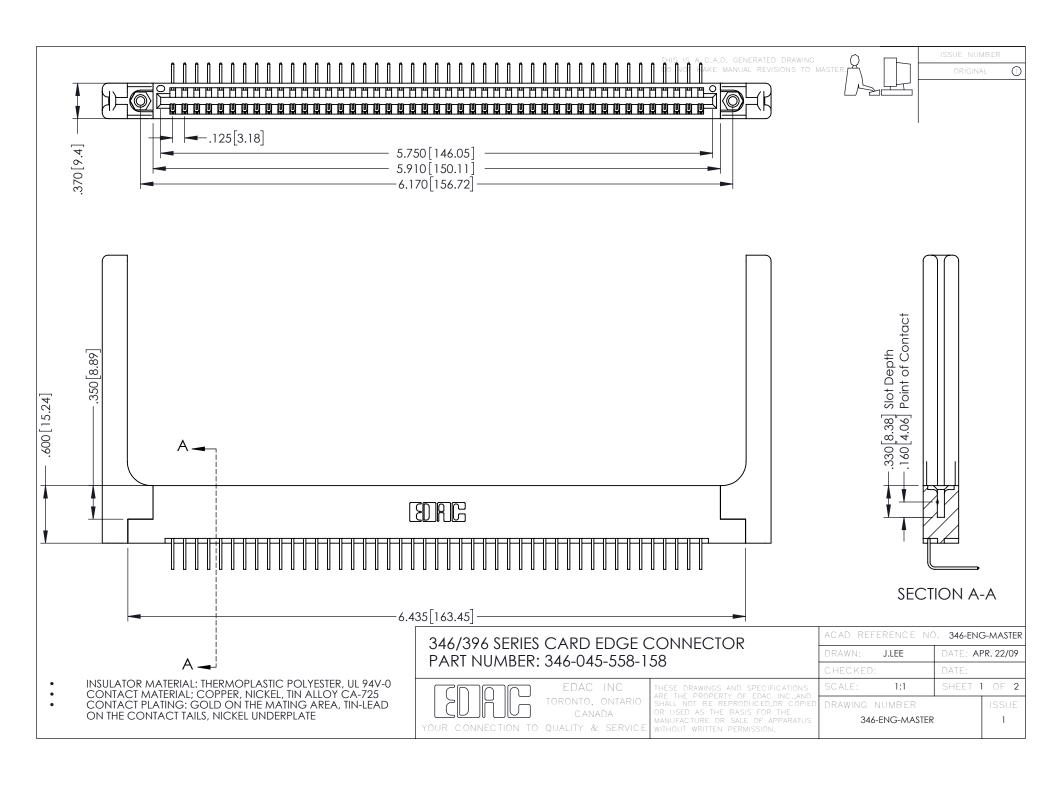

**Contact Code 555** 

**Contact Code 556** 

INSULATOR MATERIAL: THERMOPLASTIC POLYESTER, UL 94V-0 CONTACT MATERIAL; COPPER, NICKEL, TIN ALLOY CA-725

CONTACT PLATING: GOLD ON THE MATING AREA, TIN-LEAD ON THE CONTACT TAILS, NICKEL UNDERPLATE

## 346/396 SERIES CARD EDGE CONNECTOR CONTACT CODE 555,556,558,559,560 DIMENSIONS

YOUR CONNECTION TO QUALITY & SERVICE

|   | ACAD REFERENCE NO. 346-ENG-MASTER |                         |
|---|-----------------------------------|-------------------------|
|   | DRAWN: J.LEE                      | DATE: <b>APR. 22/09</b> |
|   | CHECKED:                          | DATE:                   |
|   | SCALE: 1:1                        | SHEET 2 OF 2            |
| D | DRAWING NUMBER                    | ISSUE                   |

346-ENG-MASTER