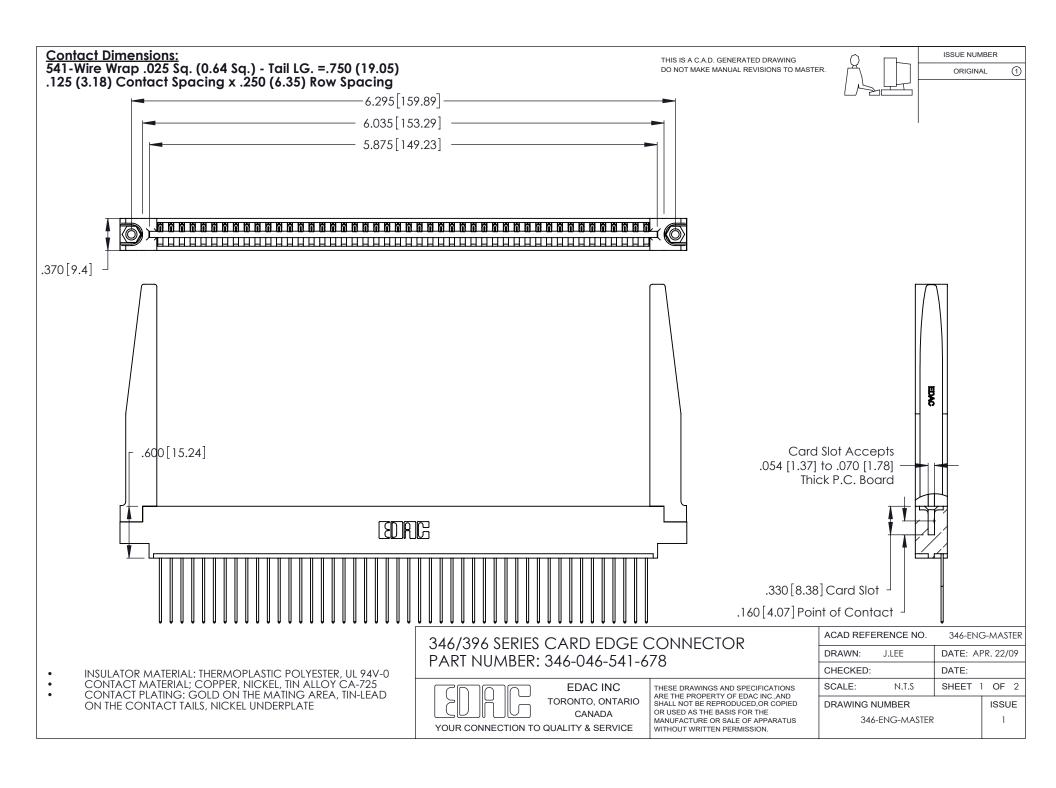

THIS IS A C.A.D. GENERATED DRAWING DO NOT MAKE MANUAL REVISIONS TO MASTER.

ISSUE NUMBER

ORIGINAL

1

**Contact Code 555** 

Contact Code 556

**Contact Code 558** 

**Contact Code 559** 

Contact Code 560

INSULATOR MATERIAL: THERMOPLASTIC POLYESTER, UL 94V-0 CONTACT MATERIAL; COPPER, NICKEL, TIN ALLOY CA-725 CONTACT PLATING: GOLD ON THE MATING AREA, TIN-LEAD

ON THE CONTACT TAILS, NICKEL UNDERPLATE

346/396 SERIES CARD EDGE CONNECTOR CONTACT CODE 555,556,558,559,560 DIMENSIONS

YOUR CONNECTION TO QUALITY & SERVICE

**EDAC INC** TORONTO, ONTARIO CANADA

THESE DRAWINGS AND SPECIFICATIONS ARE THE PROPERTY OF EDAC INC.,AND SHALL NOT BE REPRODUCED, OR COPIED OR USED AS THE BASIS FOR THE MANUFACTURE OR SALE OF APPARATUS WITHOUT WRITTEN PERMISSION.