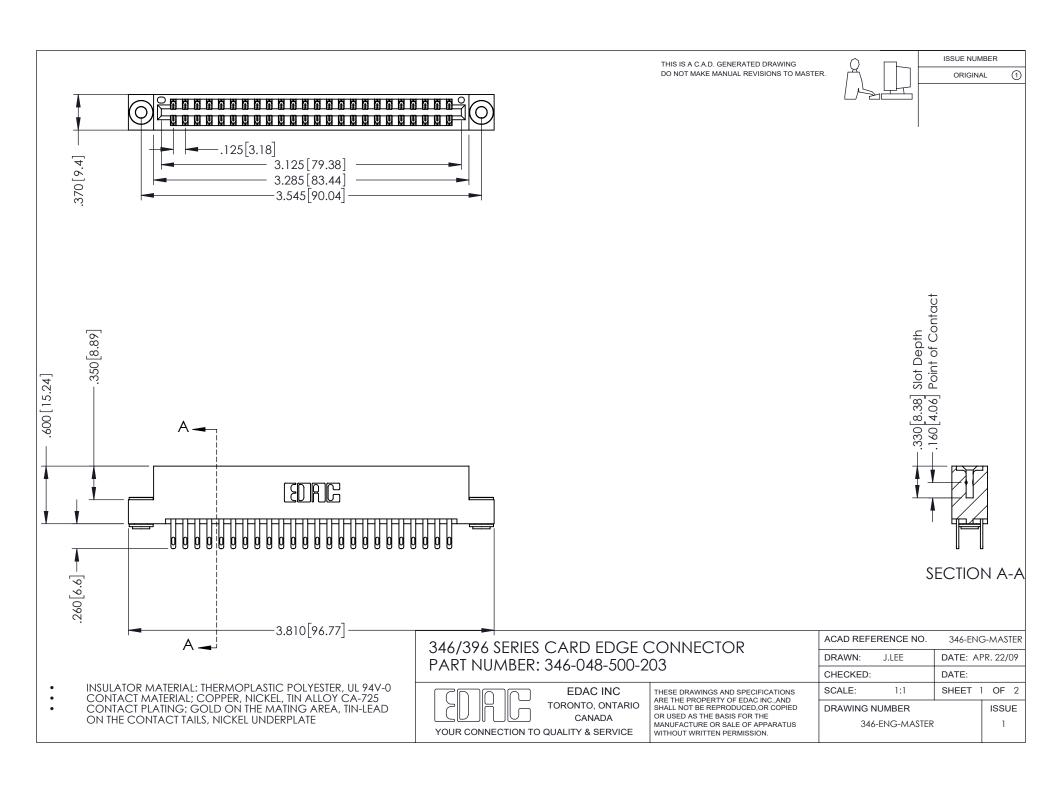

## **Contact Code 556**

INSULATOR MATERIAL: THERMOPLASTIC POLYESTER, UL 94V-0 CONTACT MATERIAL; COPPER, NICKEL, TIN ALLOY CA-725 CONTACT PLATING: GOLD ON THE MATING AREA, TIN-LEAD

ON THE CONTACT TAILS, NICKEL UNDERPLATE

## 346/396 SERIES CARD EDGE CONNECTOR CONTACT CODE 555,556,558,559,560 DIMENSIONS

YOUR CONNECTION TO QUALITY & SERVICE

**EDAC INC** TORONTO, ONTARIO CANADA

THESE DRAWINGS AND SPECIFICATIONS ARE THE PROPERTY OF EDAC INC.,AND SHALL NOT BE REPRODUCED, OR COPIED OR USED AS THE BASIS FOR THE MANUFACTURE OR SALE OF APPARATUS WITHOUT WRITTEN PERMISSION.