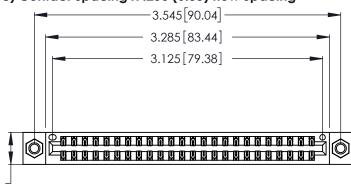

<u>Contact Dimensions:</u>
520-P.C. Tail .030x.018 (0.76x0.46) - Tail LG. = .175 (4.45) .125 (3.18) Contact Spacing x .250 (6.35) Row Spacing

.370 [9.4]

THIS IS A C.A.D. GENERATED DRAWING DO NOT MAKE MANUAL REVISIONS TO MASTER.

ISSUE NUMBER ORIGINAL 1

.330 [8.38] Card Slot .160 [4.07] Point of Contact

Card Slot Accepts .054 [1.37] to .070 [1.78] Thick P.C. Board

INSULATOR MATERIAL: THERMOPLASTIC POLYESTER, UL 94V-0 CONTACT MATERIAL; COPPER, NICKEL, TIN ALLOY CA-725

CONTACT PLATING: GOLD ON THE MATING AREA, TIN-LEAD ON THE CONTACT TAILS, NICKEL UNDERPLATE

346/396 SERIES CARD EDGE CONNECTOR PART NUMBER: 346-048-520-807

**EDAC INC** TORONTO, ONTARIO CANADA

THESE DRAWINGS AND SPECIFICATIONS ARE THE PROPERTY OF EDAC INC.,AND SHALL NOT BE REPRODUCED, OR COPIED OR USED AS THE BASIS FOR THE MANUFACTURE OR SALE OF APPARATUS WITHOUT WRITTEN PERMISSION.