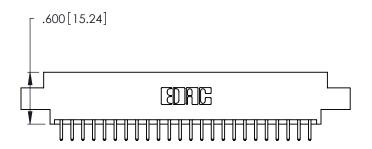

<u>Contact Dimensions:</u>
520-P.C. Tail .030x.018 (0.76x0.46) - Tail LG. = .175 (4.45) .125 (3.18) Contact Spacing x .250 (6.35) Row Spacing

.370 [9.4]

THIS IS A C.A.D. GENERATED DRAWING DO NOT MAKE MANUAL REVISIONS TO MASTER.

ISSUE NUMBER ORIGINAL 1

.330 [8.38] Card Slot .160 [4.07] Point of Contact

Card Slot Accepts .054 [1.37] to .070 [1.78] Thick P.C. Board

INSULATOR MATERIAL: THERMOPLASTIC POLYESTER, UL 94V-0 CONTACT MATERIAL; COPPER, NICKEL, TIN ALLOY CA-725

CONTACT PLATING: GOLD ON THE MATING AREA, TIN-LEAD ON THE CONTACT TAILS, NICKEL UNDERPLATE

346/396 SERIES CARD EDGE CONNECTOR PART NUMBER: 346-048-520-807

**EDAC INC** TORONTO, ONTARIO CANADA

THESE DRAWINGS AND SPECIFICATIONS ARE THE PROPERTY OF EDAC INC.,AND SHALL NOT BE REPRODUCED, OR COPIED OR USED AS THE BASIS FOR THE MANUFACTURE OR SALE OF APPARATUS WITHOUT WRITTEN PERMISSION.