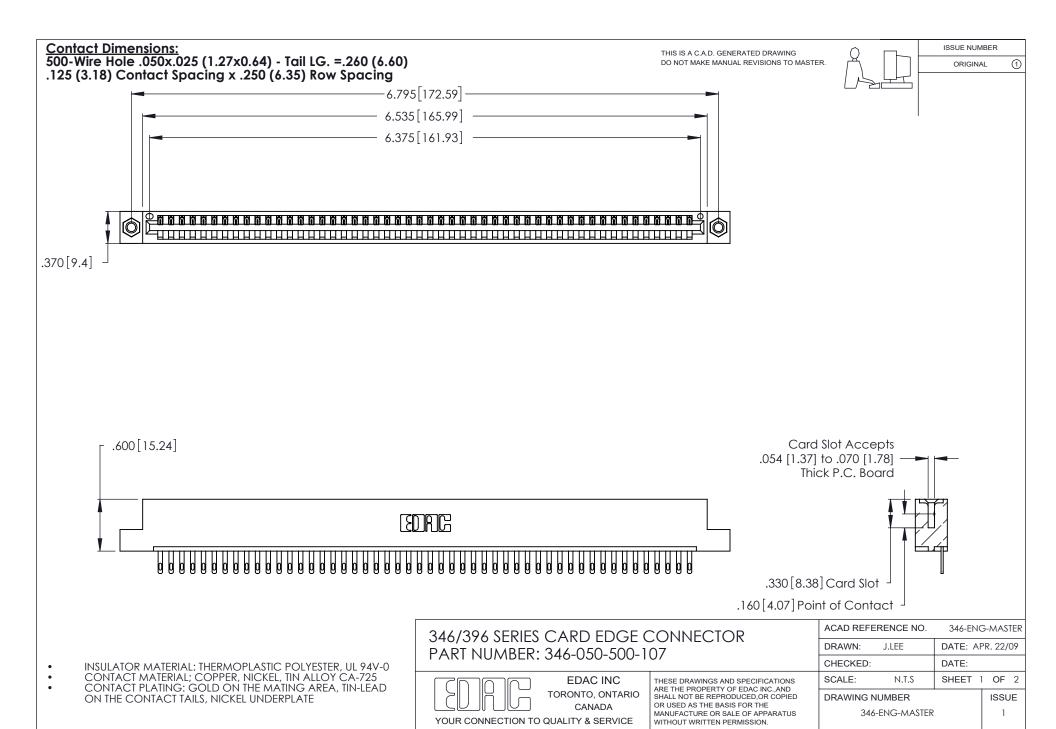

THIS IS A C.A.D. GENERATED DRAWING DO NOT MAKE MANUAL REVISIONS TO MASTER.

ISSUE NUMBER

ORIGINAL

1

**Contact Code 555** 

Contact Code 556

**Contact Code 558** 

**Contact Code 559** 

Contact Code 560

INSULATOR MATERIAL: THERMOPLASTIC POLYESTER, UL 94V-0 CONTACT MATERIAL; COPPER, NICKEL, TIN ALLOY CA-725 CONTACT PLATING: GOLD ON THE MATING AREA, TIN-LEAD

ON THE CONTACT TAILS, NICKEL UNDERPLATE

346/396 SERIES CARD EDGE CONNECTOR CONTACT CODE 555,556,558,559,560 DIMENSIONS

YOUR CONNECTION TO QUALITY & SERVICE

**EDAC INC** TORONTO, ONTARIO CANADA

THESE DRAWINGS AND SPECIFICATIONS ARE THE PROPERTY OF EDAC INC.,AND SHALL NOT BE REPRODUCED, OR COPIED OR USED AS THE BASIS FOR THE MANUFACTURE OR SALE OF APPARATUS WITHOUT WRITTEN PERMISSION.