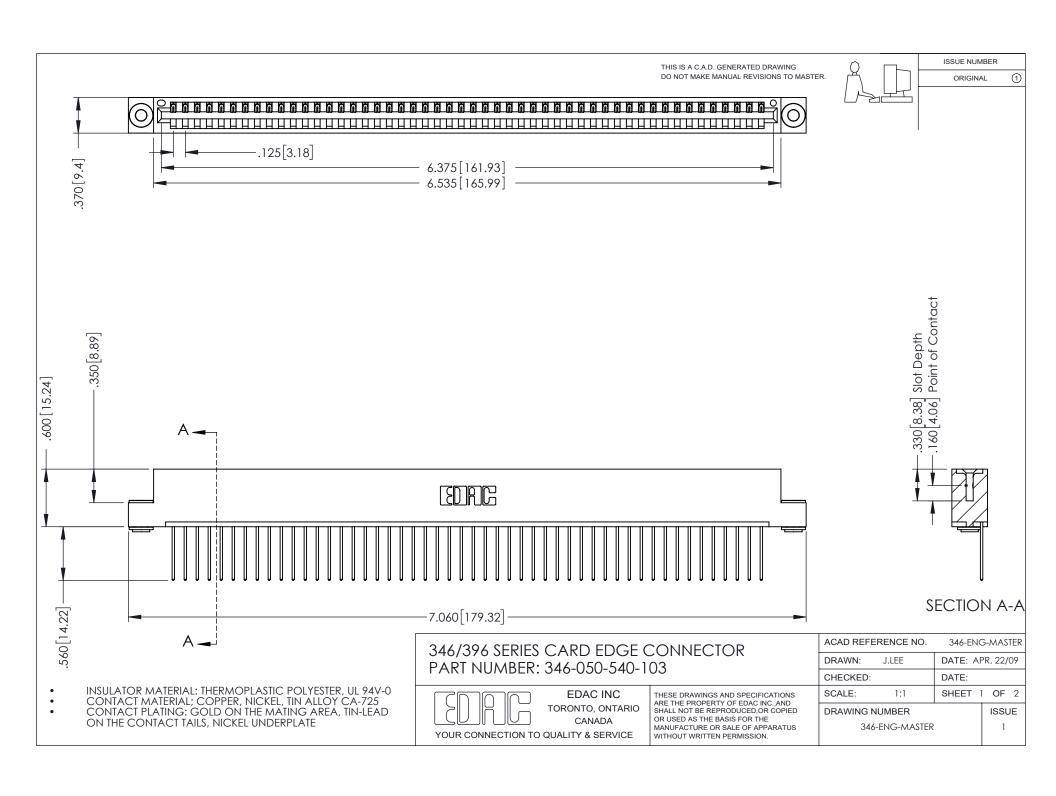

ISSUE NUMBER ORIGINAL 1

## **Contact Code 556**

INSULATOR MATERIAL: THERMOPLASTIC POLYESTER, UL 94V-0 CONTACT MATERIAL; COPPER, NICKEL, TIN ALLOY CA-725 CONTACT PLATING: GOLD ON THE MATING AREA, TIN-LEAD

ON THE CONTACT TAILS, NICKEL UNDERPLATE

## 346/396 SERIES CARD EDGE CONNECTOR CONTACT CODE 555,556,558,559,560 DIMENSIONS

YOUR CONNECTION TO QUALITY & SERVICE

**EDAC INC** TORONTO, ONTARIO CANADA

THESE DRAWINGS AND SPECIFICATIONS ARE THE PROPERTY OF EDAC INC.,AND SHALL NOT BE REPRODUCED, OR COPIED OR USED AS THE BASIS FOR THE MANUFACTURE OR SALE OF APPARATUS WITHOUT WRITTEN PERMISSION.

|  | ACAD REFERENCE NO. | 346-ENG-MASTER   |
|--|--------------------|------------------|
|  | DRAWN: J.LEE       | DATE: APR. 22/09 |
|  | CHECKED:           | DATE:            |
|  | SCALE: 1:1         | SHEET 2 OF 2     |
|  | DRAWING NUMBER     | ISSUE            |
|  | 346-ENG-MASTER     | 1                |