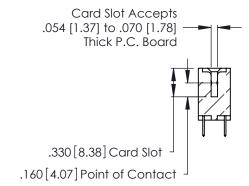

Contact Code 560

INSULATOR MATERIAL: THERMOPLASTIC POLYESTER, UL 94V-0 CONTACT MATERIAL; COPPER, NICKEL, TIN ALLOY CA-725 CONTACT PLATING: GOLD ON THE MATING AREA, TIN-LEAD ON THE CONTACT TAILS, NICKEL UNDERPLATE

346/396 SERIES CARD EDGE CONNECTOR CONTACT CODE 555,556,558,559,560 DIMENSIONS

YOUR CONNECTION TO QUALITY & SERVICE

**EDAC INC** TORONTO, ONTARIO CANADA

THESE DRAWINGS AND SPECIFICATIONS ARE THE PROPERTY OF EDAC INC.,AND SHALL NOT BE REPRODUCED, OR COPIED OR USED AS THE BASIS FOR THE MANUFACTURE OR SALE OF APPARATUS WITHOUT WRITTEN PERMISSION.