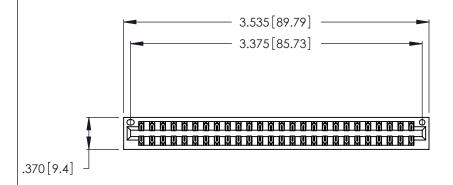

<u>Contact Dimensions:</u>
520-P.C. Tail .030x.018 (0.76x0.46) - Tail LG. = .175 (4.45)
.125 (3.18) Contact Spacing x .250 (6.35) Row Spacing

THIS IS A C.A.D. GENERATED DRAWING DO NOT MAKE MANUAL REVISIONS TO MASTER.

1

INSULATOR MATERIAL: THERMOPLASTIC POLYESTER, UL 94V-0 CONTACT MATERIAL; COPPER, NICKEL, TIN ALLOY CA-725

CONTACT PLATING: GOLD ON THE MATING AREA, TIN-LEAD ON THE CONTACT TAILS, NICKEL UNDERPLATE

346/396 SERIES CARD EDGE CONNECTOR PART NUMBER: 346-052-520-201