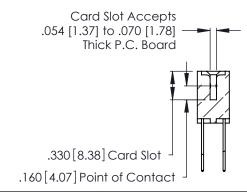

THIS IS A C.A.D. GENERATED DRAWING DO NOT MAKE MANUAL REVISIONS TO MASTER.

ISSUE NUMBER

ORIGINAL

1

**Contact Code 555** 

Contact Code 556

**Contact Code 558** 

**Contact Code 559** 

**Contact Code 560** 

INSULATOR MATERIAL: THERMOPLASTIC POLYESTER, UL 94V-0 CONTACT MATERIAL; COPPER, NICKEL, TIN ALLOY CA-725 CONTACT PLATING: GOLD ON THE MATING AREA, TIN-LEAD ON THE CONTACT TAILS, NICKEL UNDERPLATE