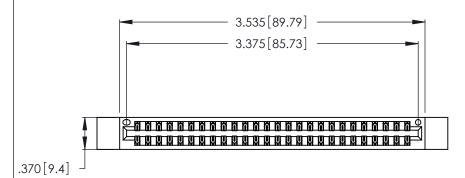

<u>Contact Dimensions:</u>
540-Wire Wrap .025 Sq. (0.64 Sq.) - Tail LG. =.560 (14.22)
.125 (3.18) Contact Spacing x .250 (6.35) Row Spacing

THIS IS A C.A.D. GENERATED DRAWING DO NOT MAKE MANUAL REVISIONS TO MASTER.

1

INSULATOR MATERIAL: THERMOPLASTIC POLYESTER, UL 94V-0 CONTACT MATERIAL; COPPER, NICKEL, TIN ALLOY CA-725

CONTACT PLATING: GOLD ON THE MATING AREA, TIN-LEAD ON THE CONTACT TAILS, NICKEL UNDERPLATE

346/396 SERIES CARD EDGE CONNECTOR PART NUMBER: 346-052-540-212