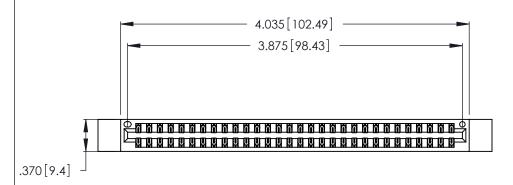

<u>Contact Dimensions:</u>
520-P.C. Tail .030x.018 (0.76x0.46) - Tail LG. = .175 (4.45)
.125 (3.18) Contact Spacing x .250 (6.35) Row Spacing

THIS IS A C.A.D. GENERATED DRAWING DO NOT MAKE MANUAL REVISIONS TO MASTER.

1

INSULATOR MATERIAL: THERMOPLASTIC POLYESTER, UL 94V-0 CONTACT MATERIAL; COPPER, NICKEL, TIN ALLOY CA-725

CONTACT PLATING: GOLD ON THE MATING AREA, TIN-LEAD ON THE CONTACT TAILS, NICKEL UNDERPLATE

346/396 SERIES CARD EDGE CONNECTOR PART NUMBER: 346-060-520-212