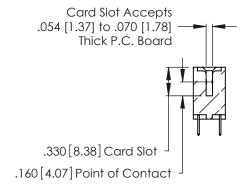

Contact Code 560

INSULATOR MATERIAL: THERMOPLASTIC POLYESTER, UL 94V-0 CONTACT MATERIAL; COPPER, NICKEL, TIN ALLOY CA-725 CONTACT PLATING: GOLD ON THE MATING AREA, TIN-LEAD ON THE CONTACT TAILS, NICKEL UNDERPLATE

346/396 SERIES CARD EDGE CONNECTOR CONTACT CODE 555,556,558,559,560 DIMENSIONS

YOUR CONNECTION TO QUALITY & SERVICE

**EDAC INC** TORONTO, ONTARIO CANADA

THESE DRAWINGS AND SPECIFICATIONS ARE THE PROPERTY OF EDAC INC.,AND SHALL NOT BE REPRODUCED, OR COPIED OR USED AS THE BASIS FOR THE MANUFACTURE OR SALE OF APPARATUS WITHOUT WRITTEN PERMISSION.