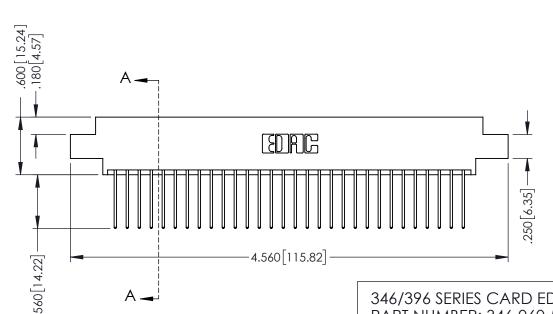

THIS IS A C.A.D. GENERATED DRAWING DO NOT MAKE MANUAL REVISIONS TO MASTER.

ISSUE NUMBER ORIGINAL

1

.330 [8.38] Slot Depth .160 [4.06] Point of Contact SECTION A-A

346/396 SERIES CARD EDGE CONNECTOR PART NUMBER: 346-060-540-808

346-ENG-MASTER

INSULATOR MATERIAL: THERMOPLASTIC POLYESTER, UL 94V-0 CONTACT MATERIAL; COPPER, NICKEL, TIN ALLOY CA-725 CONTACT PLATING: GOLD ON THE MATING AREA, TIN-LEAD ON THE CONTACT TAILS, NICKEL UNDERPLATE