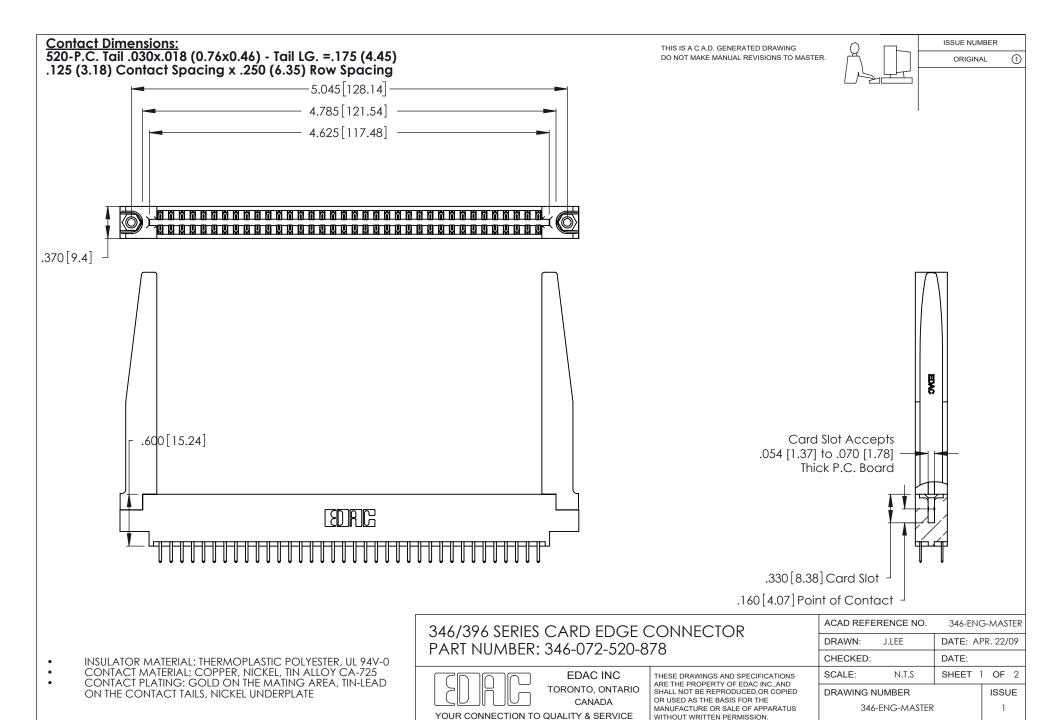

THIS IS A C.A.D. GENERATED DRAWING DO NOT MAKE MANUAL REVISIONS TO MASTER.

ISSUE NUMBER

ORIGINAL

1

**Contact Code 555** 

Contact Code 556

**Contact Code 558** 

**Contact Code 559** 

Contact Code 560

INSULATOR MATERIAL: THERMOPLASTIC POLYESTER, UL 94V-0 CONTACT MATERIAL; COPPER, NICKEL, TIN ALLOY CA-725 CONTACT PLATING: GOLD ON THE MATING AREA, TIN-LEAD

ON THE CONTACT TAILS, NICKEL UNDERPLATE

346/396 SERIES CARD EDGE CONNECTOR CONTACT CODE 555,556,558,559,560 DIMENSIONS

YOUR CONNECTION TO QUALITY & SERVICE

**EDAC INC** TORONTO, ONTARIO CANADA

THESE DRAWINGS AND SPECIFICATIONS ARE THE PROPERTY OF EDAC INC.,AND SHALL NOT BE REPRODUCED, OR COPIED OR USED AS THE BASIS FOR THE MANUFACTURE OR SALE OF APPARATUS WITHOUT WRITTEN PERMISSION.