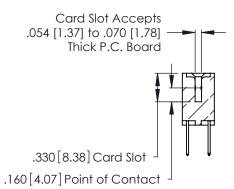

<u>Contact Dimensions:</u>
526-P.C. Tail .018 Sq. (0.46 Sq.) - Tail LG. =.350 (8.89)
.125 (3.18) Contact Spacing x .250 (6.35) Row Spacing

THIS IS A C.A.D. GENERATED DRAWING DO NOT MAKE MANUAL REVISIONS TO MASTER.

1

- INSULATOR MATERIAL: THERMOPLASTIC POLYESTER, UL 94V-0 CONTACT MATERIAL; COPPER, NICKEL, TIN ALLOY CA-725
- CONTACT PLATING: GOLD ON THE MATING AREA, TIN-LEAD ON THE CONTACT TAILS, NICKEL UNDERPLATE

THIS IS A C.A.D. GENERATED DRAWING DO NOT MAKE MANUAL REVISIONS TO MASTER.

ISSUE NUMBER

ORIGINAL

1

**Contact Code 555** 

Contact Code 556

**Contact Code 558** 

**Contact Code 559** 

**Contact Code 560** 

INSULATOR MATERIAL: THERMOPLASTIC POLYESTER, UL 94V-0 CONTACT MATERIAL; COPPER, NICKEL, TIN ALLOY CA-725 CONTACT PLATING: GOLD ON THE MATING AREA, TIN-LEAD

ON THE CONTACT TAILS, NICKEL UNDERPLATE

346/396 SERIES CARD EDGE CONNECTOR CONTACT CODE 555,556,558,559,560 DIMENSIONS

YOUR CONNECTION TO QUALITY & SERVICE

**EDAC INC** TORONTO, ONTARIO CANADA

THESE DRAWINGS AND SPECIFICATIONS ARE THE PROPERTY OF EDAC INC.,AND SHALL NOT BE REPRODUCED, OR COPIED OR USED AS THE BASIS FOR THE MANUFACTURE OR SALE OF APPARATUS WITHOUT WRITTEN PERMISSION.