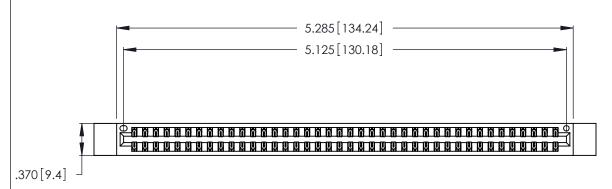

| 346/396 SERIES CARD EDGE CONNECTOR |
|------------------------------------|
| PART NUMBER: 346-080-526-812       |

**EDAC INC** TORONTO, ONTARIO CANADA

THESE DRAWINGS AND SPECIFICATIONS ARE THE PROPERTY OF EDAC INC., AND SHALL NOT BE REPRODUCED, OR COPIED OR USED AS THE BASIS FOR THE MANUFACTURE OR SALE OF APPARATUS WITHOUT WRITTEN PERMISSION.

| ACAD REFERENCE NO. |             | 346-ENG-MASTER |           |
|--------------------|-------------|----------------|-----------|
| DRAWN:             | J.LEE       | DATE: AF       | PR. 22/09 |
| CHECKED:           |             | DATE:          |           |
| SCALE:             | N.T.S       | SHEET          | OF 2      |
| DRAWING N          | IUMBER      |                | ISSUE     |
| 346                | -ENG-MASTER |                | 1         |