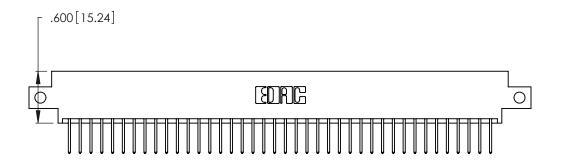

| 346/396 SERIES CARD EDGE CONNECTOR |
|------------------------------------|
| PART NUMBER: 346-080-526-812       |

**EDAC INC** TORONTO, ONTARIO CANADA

THESE DRAWINGS AND SPECIFICATIONS ARE THE PROPERTY OF EDAC INC., AND SHALL NOT BE REPRODUCED, OR COPIED OR USED AS THE BASIS FOR THE MANUFACTURE OR SALE OF APPARATUS WITHOUT WRITTEN PERMISSION.

| ACAD REFERENCE NO. |             | 346-ENG-MASTER |           |
|--------------------|-------------|----------------|-----------|
| DRAWN:             | J.LEE       | DATE: AF       | PR. 22/09 |
| CHECKED:           |             | DATE:          |           |
| SCALE:             | N.T.S       | SHEET          | OF 2      |
| DRAWING N          | IUMBER      |                | ISSUE     |
| 346                | -ENG-MASTER |                | 1         |