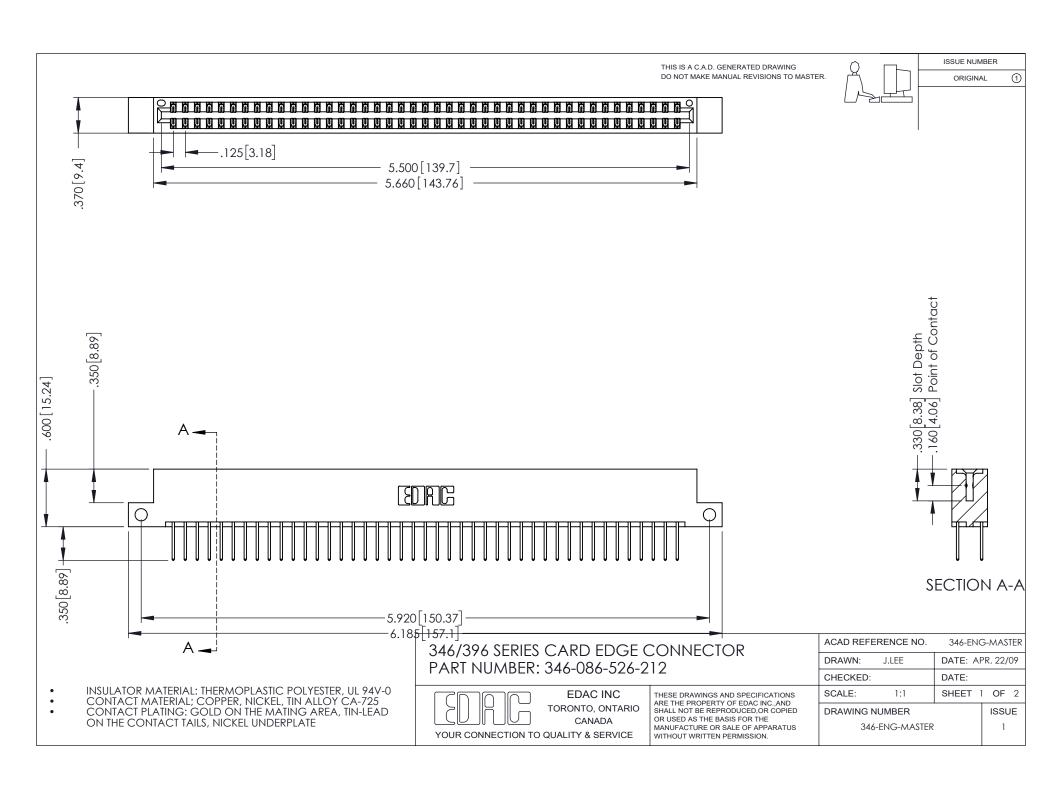

## **Contact Code 556**

INSULATOR MATERIAL: THERMOPLASTIC POLYESTER, UL 94V-0 CONTACT MATERIAL; COPPER, NICKEL, TIN ALLOY CA-725 CONTACT PLATING: GOLD ON THE MATING AREA, TIN-LEAD

ON THE CONTACT TAILS, NICKEL UNDERPLATE

## 346/396 SERIES CARD EDGE CONNECTOR CONTACT CODE 555,556,558,559,560 DIMENSIONS

YOUR CONNECTION TO QUALITY & SERVICE

**EDAC INC** TORONTO, ONTARIO CANADA

THESE DRAWINGS AND SPECIFICATIONS ARE THE PROPERTY OF EDAC INC.,AND SHALL NOT BE REPRODUCED, OR COPIED OR USED AS THE BASIS FOR THE MANUFACTURE OR SALE OF APPARATUS WITHOUT WRITTEN PERMISSION.