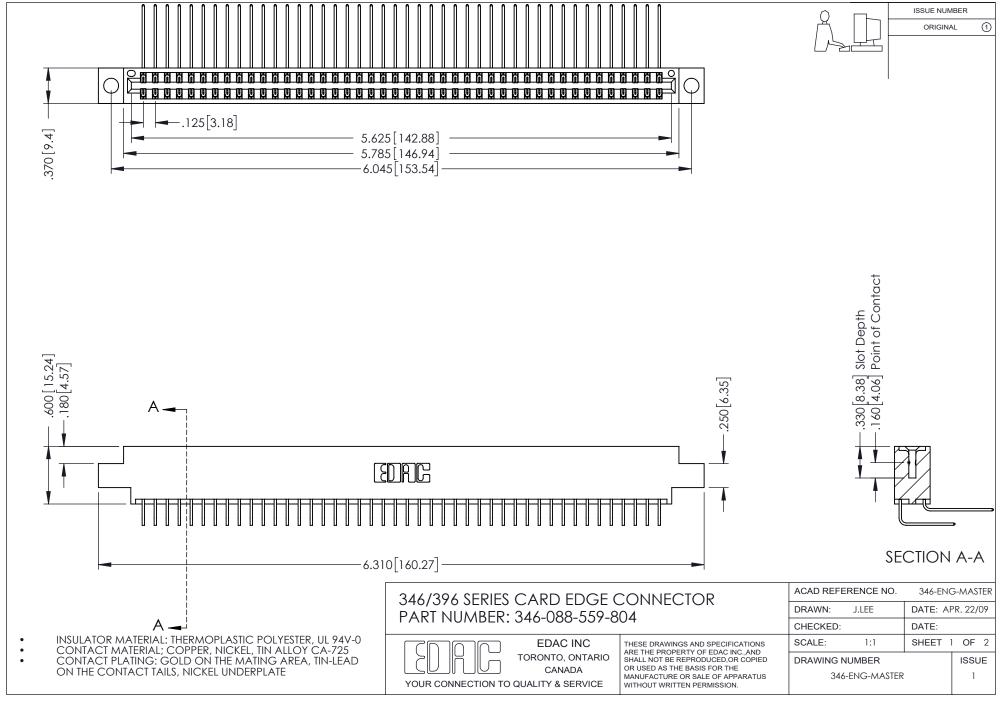

## **Contact Code 556**

INSULATOR MATERIAL: THERMOPLASTIC POLYESTER, UL 94V-0 CONTACT MATERIAL; COPPER, NICKEL, TIN ALLOY CA-725 CONTACT PLATING: GOLD ON THE MATING AREA, TIN-LEAD

ON THE CONTACT TAILS, NICKEL UNDERPLATE

## 346/396 SERIES CARD EDGE CONNECTOR CONTACT CODE 555,556,558,559,560 DIMENSIONS

YOUR CONNECTION TO QUALITY & SERVICE

**EDAC INC** TORONTO, ONTARIO CANADA

THESE DRAWINGS AND SPECIFICATIONS ARE THE PROPERTY OF EDAC INC.,AND SHALL NOT BE REPRODUCED, OR COPIED OR USED AS THE BASIS FOR THE MANUFACTURE OR SALE OF APPARATUS WITHOUT WRITTEN PERMISSION.