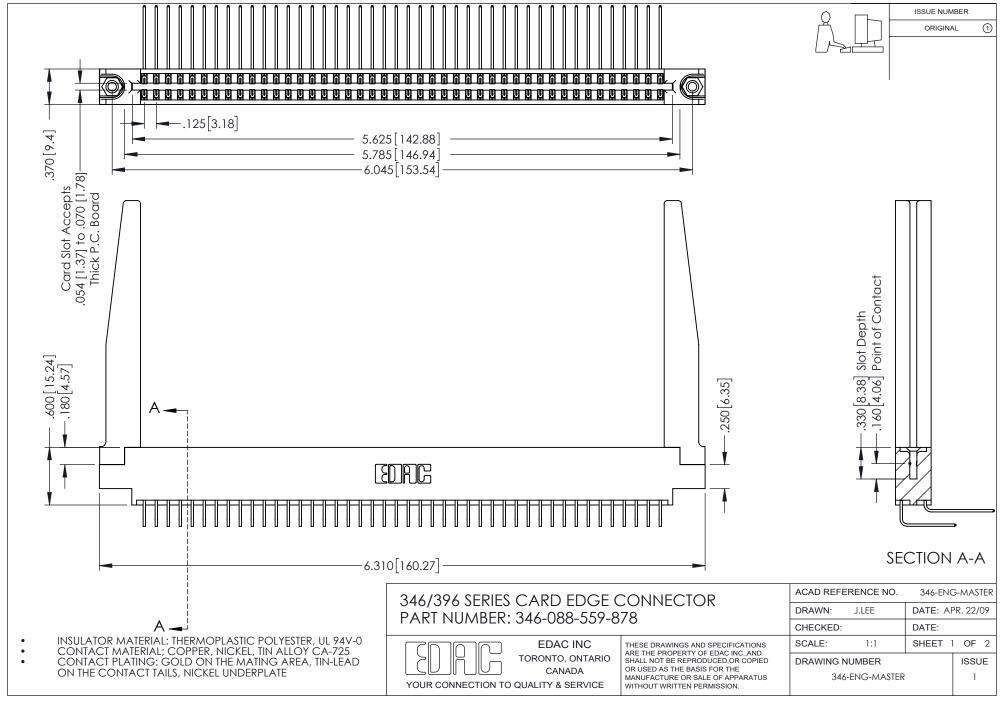

## **Contact Code 556**

INSULATOR MATERIAL: THERMOPLASTIC POLYESTER, UL 94V-0 CONTACT MATERIAL; COPPER, NICKEL, TIN ALLOY CA-725 CONTACT PLATING: GOLD ON THE MATING AREA, TIN-LEAD

ON THE CONTACT TAILS, NICKEL UNDERPLATE

## 346/396 SERIES CARD EDGE CONNECTOR CONTACT CODE 555,556,558,559,560 DIMENSIONS

YOUR CONNECTION TO QUALITY & SERVICE

**EDAC INC** TORONTO, ONTARIO CANADA

THESE DRAWINGS AND SPECIFICATIONS ARE THE PROPERTY OF EDAC INC.,AND SHALL NOT BE REPRODUCED, OR COPIED OR USED AS THE BASIS FOR THE MANUFACTURE OR SALE OF APPARATUS WITHOUT WRITTEN PERMISSION.