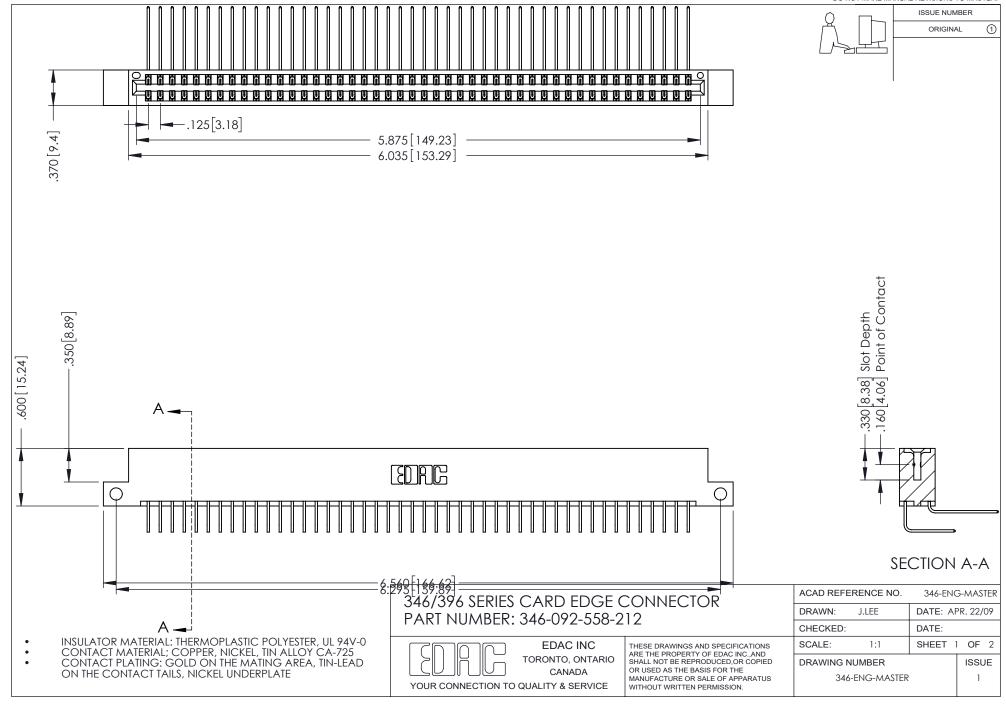

## **Contact Code 556**

INSULATOR MATERIAL: THERMOPLASTIC POLYESTER, UL 94V-0 CONTACT MATERIAL; COPPER, NICKEL, TIN ALLOY CA-725 CONTACT PLATING: GOLD ON THE MATING AREA, TIN-LEAD

ON THE CONTACT TAILS, NICKEL UNDERPLATE

## 346/396 SERIES CARD EDGE CONNECTOR CONTACT CODE 555,556,558,559,560 DIMENSIONS

YOUR CONNECTION TO QUALITY & SERVICE

**EDAC INC** TORONTO, ONTARIO CANADA

THESE DRAWINGS AND SPECIFICATIONS ARE THE PROPERTY OF EDAC INC.,AND SHALL NOT BE REPRODUCED, OR COPIED OR USED AS THE BASIS FOR THE MANUFACTURE OR SALE OF APPARATUS WITHOUT WRITTEN PERMISSION.