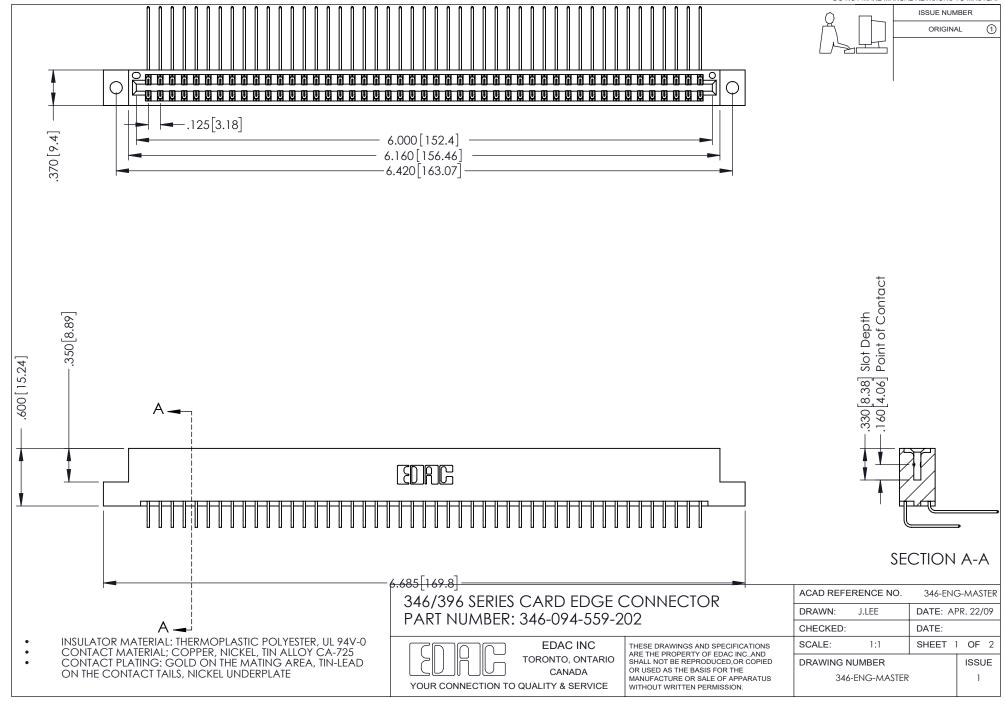

## **Contact Code 556**

INSULATOR MATERIAL: THERMOPLASTIC POLYESTER, UL 94V-0 CONTACT MATERIAL; COPPER, NICKEL, TIN ALLOY CA-725 CONTACT PLATING: GOLD ON THE MATING AREA, TIN-LEAD

ON THE CONTACT TAILS, NICKEL UNDERPLATE

## 346/396 SERIES CARD EDGE CONNECTOR CONTACT CODE 555,556,558,559,560 DIMENSIONS

YOUR CONNECTION TO QUALITY & SERVICE

**EDAC INC** TORONTO, ONTARIO CANADA

THESE DRAWINGS AND SPECIFICATIONS ARE THE PROPERTY OF EDAC INC.,AND SHALL NOT BE REPRODUCED, OR COPIED OR USED AS THE BASIS FOR THE MANUFACTURE OR SALE OF APPARATUS WITHOUT WRITTEN PERMISSION.