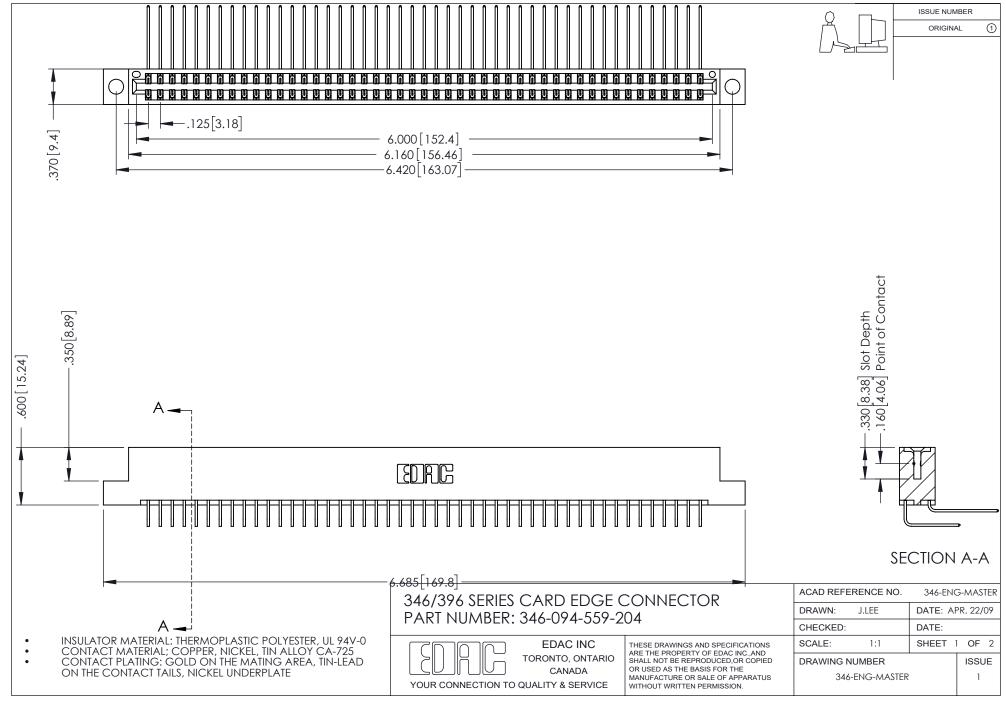

## **Contact Code 556**

INSULATOR MATERIAL: THERMOPLASTIC POLYESTER, UL 94V-0 CONTACT MATERIAL; COPPER, NICKEL, TIN ALLOY CA-725 CONTACT PLATING: GOLD ON THE MATING AREA, TIN-LEAD

ON THE CONTACT TAILS, NICKEL UNDERPLATE

## 346/396 SERIES CARD EDGE CONNECTOR CONTACT CODE 555,556,558,559,560 DIMENSIONS

YOUR CONNECTION TO QUALITY & SERVICE

**EDAC INC** TORONTO, ONTARIO CANADA

THESE DRAWINGS AND SPECIFICATIONS ARE THE PROPERTY OF EDAC INC.,AND SHALL NOT BE REPRODUCED, OR COPIED OR USED AS THE BASIS FOR THE MANUFACTURE OR SALE OF APPARATUS WITHOUT WRITTEN PERMISSION.