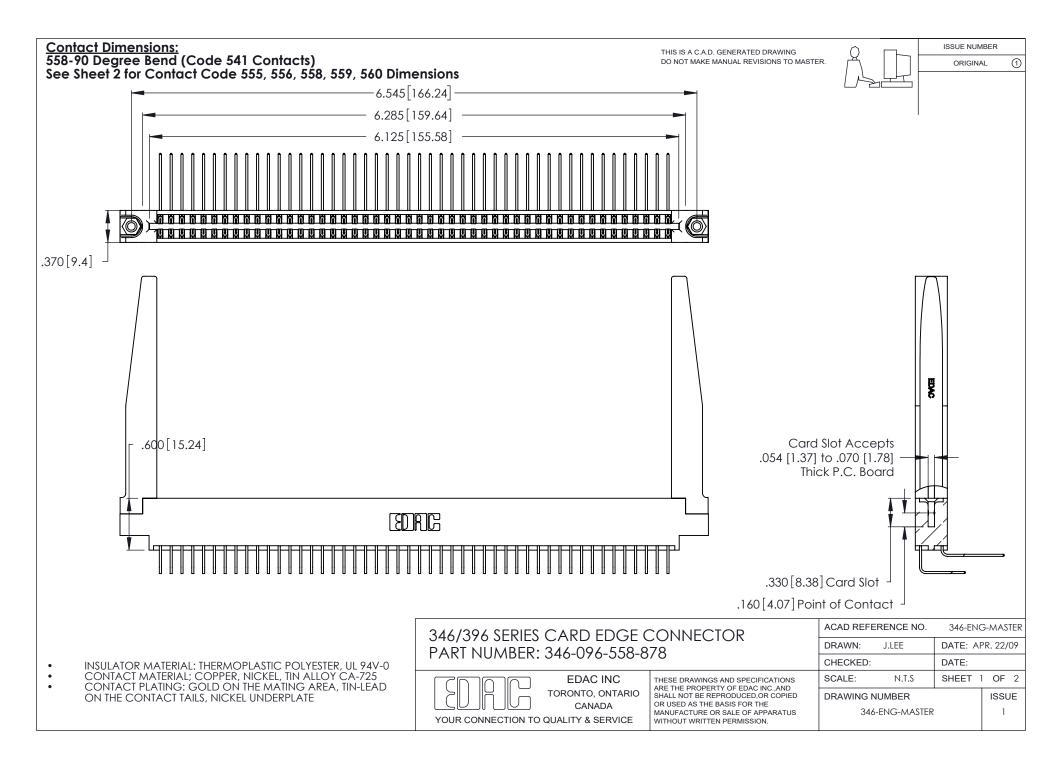

THIS IS A C.A.D. GENERATED DRAWING DO NOT MAKE MANUAL REVISIONS TO MASTER.

ISSUE NUMBER

ORIGINAL

1

**Contact Code 555** 

Contact Code 556

**Contact Code 558** 

**Contact Code 559** 

Contact Code 560

INSULATOR MATERIAL: THERMOPLASTIC POLYESTER, UL 94V-0 CONTACT MATERIAL; COPPER, NICKEL, TIN ALLOY CA-725 CONTACT PLATING: GOLD ON THE MATING AREA, TIN-LEAD

ON THE CONTACT TAILS, NICKEL UNDERPLATE

346/396 SERIES CARD EDGE CONNECTOR CONTACT CODE 555,556,558,559,560 DIMENSIONS

YOUR CONNECTION TO QUALITY & SERVICE

**EDAC INC** TORONTO, ONTARIO CANADA

THESE DRAWINGS AND SPECIFICATIONS ARE THE PROPERTY OF EDAC INC.,AND SHALL NOT BE REPRODUCED, OR COPIED OR USED AS THE BASIS FOR THE MANUFACTURE OR SALE OF APPARATUS WITHOUT WRITTEN PERMISSION.