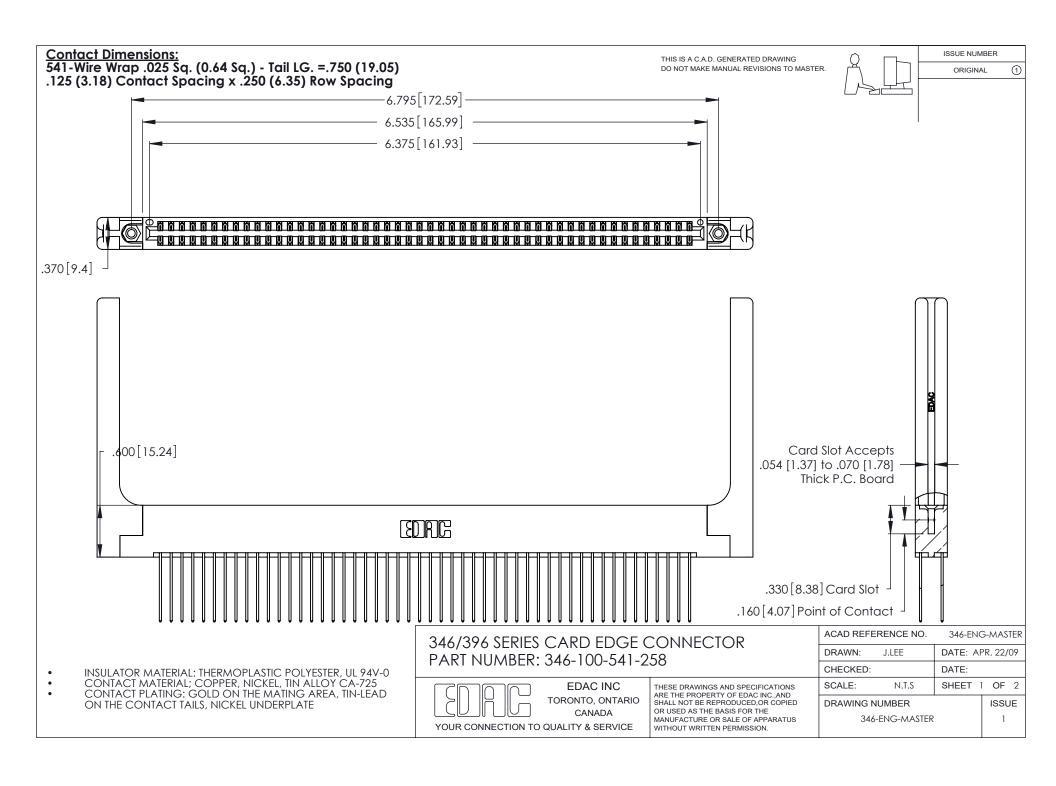

THIS IS A C.A.D. GENERATED DRAWING DO NOT MAKE MANUAL REVISIONS TO MASTER.

ISSUE NUMBER

ORIGINAL

1

**Contact Code 555** 

Contact Code 556

**Contact Code 558** 

**Contact Code 559** 

Contact Code 560

INSULATOR MATERIAL: THERMOPLASTIC POLYESTER, UL 94V-0 CONTACT MATERIAL; COPPER, NICKEL, TIN ALLOY CA-725 CONTACT PLATING: GOLD ON THE MATING AREA, TIN-LEAD

ON THE CONTACT TAILS, NICKEL UNDERPLATE

346/396 SERIES CARD EDGE CONNECTOR CONTACT CODE 555,556,558,559,560 DIMENSIONS

YOUR CONNECTION TO QUALITY & SERVICE

**EDAC INC** TORONTO, ONTARIO CANADA

THESE DRAWINGS AND SPECIFICATIONS ARE THE PROPERTY OF EDAC INC.,AND SHALL NOT BE REPRODUCED, OR COPIED OR USED AS THE BASIS FOR THE MANUFACTURE OR SALE OF APPARATUS WITHOUT WRITTEN PERMISSION.