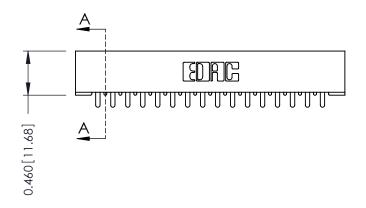

**Mounting Option** 01-No Mounting Lugs **Contact Detail** 

521-P.C. Tail .037x.013(0.94x0.33) - Tail LG.=.125(3.18) .156 [3.96] Contact Spacing x .140 [3.56] Row Spacing

1

**See Accompanying Page for: Mounting Options** 