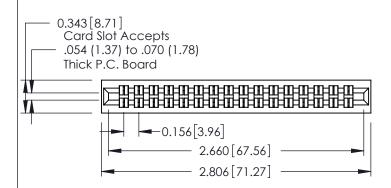

**Mounting Option** 01-No Mounting Lugs **Contact Detail** 

521-P.C. Tail .037x.013(0.94x0.33) - Tail LG.=.125(3.18) .156 [3.96] Contact Spacing x .140 [3.56] Row Spacing

1

**See Accompanying Page for: Mounting Options** 

0.295[7.49] Card Slot

0.090[2.29] Point of Contact