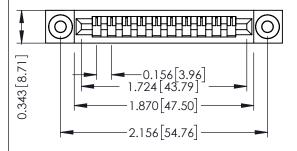

Mounting Option
.116 (2.95) I.D. Floating Eyelets

**Contact Detail** 

PC Tail .023x.013(0.58x0.33) - Tail LG=.213(5.41) .156 [3.96] Contact Spacing x .200 [5.08] Row Spacing THIS IS A C.A.D. GENERATED DRAWING DO NOT MAKE MANUAL REVISIONS TO MAS