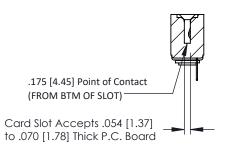

Mounting Option
.116 (2.95) I.D. Floating Eyelets

**Contact Detail** 

PC Tail .023x.013(0.58x0.33) - Tail LG=.213(5.41) .156 [3.96] Contact Spacing x .200 [5.08] Row Spacing THIS IS A C.A.D. GENERATED DRAWING DO NOT MAKE MANUAL REVISIONS TO MAS