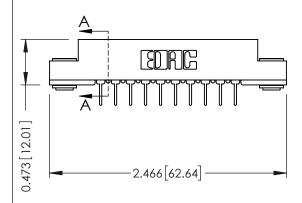

## SECTION A-A

307 ENG MASTER
DATE: AUG. 11/09

SHEET 1 OF 3

J.LEE

307 Assembly

NTS

| 307 / 357 Card Edge Connector<br>Part Number: 357-010-531-103 |           |                                                                                                                                                                     | ACAD |
|---------------------------------------------------------------|-----------|---------------------------------------------------------------------------------------------------------------------------------------------------------------------|------|
|                                                               |           |                                                                                                                                                                     | DRAW |
|                                                               |           |                                                                                                                                                                     | CHEC |
| COOO EDAC INC                                                 | –         | THESE DRAWINGS AND SPECIFICATIONS ARE THE PROPERTY OF EDAC INC.,AND SHALL NOT BE REPRODUCED,OR COPIED OR USED AS THE BASIS FOR THE MANUFACTURE OR SALE OF APPARATUS | SCAL |
| CAN                                                           | ADA       |                                                                                                                                                                     | DRAW |
| YOUR CONNECTION TO QUALITY &                                  | & SERVICE | WITHOUT WRITTEN PERMISSION.                                                                                                                                         | ĺ    |