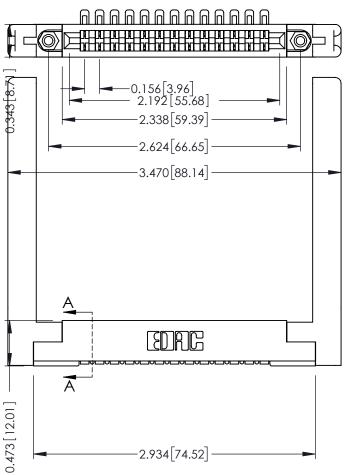

**Mounting Option** .468 (11.89) Offset Card Guides **Contact Detail** 

90 Degree Bend (Code 501 Contacts)

.156 [3.96] Contact Spacing x .200 [5.08] Row Spacing

307 / 357 Card Edge Connector Part Number: 357-013-554-158

**See Accompanying Pages for:** 

- **Contact Bend Details**
- **Mounting Options**

SECTION A-A

.175 [4.45] Point of Contact (FROM BTM OF SLOT)

Card Slot Accepts .054 [1.37] to .070 [1.78] Thick P.C. Board