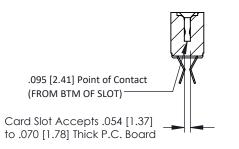

Mounting Option
#4-40 Unified Threaded Inserts

**Contact Detail** 

Extender Board Bend (Code 500 Contacts)
.156 [3.96] Contact Spacing x .200 [5.08] Row Spacing

THIS IS A C.A.D. GENERATED DRAWING DO NOT MAKE MANUAL REVISIONS TO MAS