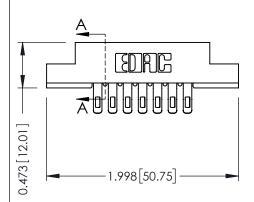

## SECTION A-A

307 ENG MASTER
DATE: AUG. 11/09

SHEET 1 OF 3

J.LEE

307 Assembly

NTS

| 307 / 357 Card Edge Connector<br>Part Number: 357-014-555-208 |                   |                                                                   | A( |
|---------------------------------------------------------------|-------------------|-------------------------------------------------------------------|----|
|                                                               |                   |                                                                   | DF |
|                                                               |                   |                                                                   | С  |
|                                                               | EDAC INC          | THESE DRAWINGS AND SPECIFICATIONS ARE THE PROPERTY OF EDAC INCAND | S  |
|                                                               | TORONTO, ONTARIO  | SHALL NOT BE REPRODUCED, OR COPIED OR USED AS THE BASIS FOR THE   | DF |
| YOUR CONNECTION TO                                            | QUALITY & SERVICE | MANUFACTURE OR SALE OF APPARATUS                                  |    |