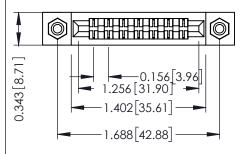

Mounting Option
#4-40 Unified Threaded Inserts

**Contact Detail** 

Extender Board Bend (Code 500 Contacts)
.156 [3.96] Contact Spacing x .200 [5.08] Row Spacing

THIS IS A C.A.D. GENERATED DRAWING DO NOT MAKE MANUAL REVISIONS TO MAS