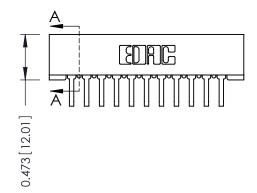

## SECTION A-A

| 307 / 357 Card Edge Connector |
|-------------------------------|
| Part Number: 357-022-458-201  |

CANADA

WITHOUT WRITTEN PERMISSION.

| ACAD REFERENCE NO | . 307 ENG MASTER |
|-------------------|------------------|
| DRAWN: J.LEE      | DATE: AUG. 11/09 |
| CHECKED:          | DATE:            |
| SCALE: NTS        | SHEET 1 OF 3     |
| DRAWING NUMBER    | ISSUE            |
| 307 Assembly      | 1                |