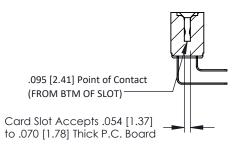

**Mounting Option** No Mounting Lugs **Contact Detail** 

90 Degree Bend (Code 422 and 440 Contacts) .156 [3.96] Contact Spacing x .200 [5.08] Row Spacing





## **See Accompanying Pages for:**

- **Contact Bend Details**
- **Mounting Options**

## SECTION A-A



| 307 / 357 Card Edge Connector |
|-------------------------------|
| Part Number: 357-022-458-201  |



CANADA

WITHOUT WRITTEN PERMISSION.

| ACAD REFERENCE NO | . 307 ENG MASTER |
|-------------------|------------------|
| DRAWN: J.LEE      | DATE: AUG. 11/09 |
| CHECKED:          | DATE:            |
| SCALE: NTS        | SHEET 1 OF 3     |
| DRAWING NUMBER    | ISSUE            |
| 307 Assembly      | 1                |