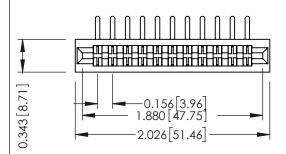

**Mounting Option** No Mounting Lugs **Contact Detail** 

90 Degree Bend (Code 422 and 440 Contacts) .156 [3.96] Contact Spacing x .200 [5.08] Row Spacing