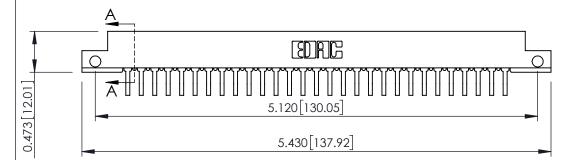

**SECTION A-A** 

**See Accompanying Pages for:** 

- **Contact Bend Details**
- **Mounting Options**

307 / 357 Card Edge Connector Part Number: 357-029-558-112

YOUR CONNECTION TO QUALITY & SERVICE

| ACAD REFERENCE NO. 307 ENG MASTER |                  |
|-----------------------------------|------------------|
| DRAWN: J.LEE                      | DATE: AUG. 11/09 |
| CHECKED:                          | DATE:            |
| SCALE: NTS                        | SHEET 1 OF 3     |
| DRAWING NUMBER                    | ISSUE            |
|                                   | _                |

307 Assembly