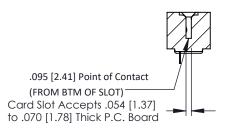

**Mounting Option Contact Detail** .128 (3.25) Dia. Side Mounting Holes 90 Degree Bend (Code 545 Contacts) .156 [3.96] Contact Spacing x .200 [5.08] Row Spacing 0.156[3.96] 4.688 [119.08] 0.500 [12.70] 4.834 [122.78]