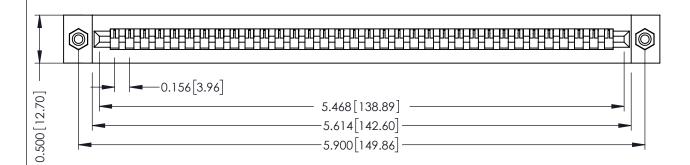

Mounting Option
#4-40 Unified Threaded Inserts

**Contact Detail** 

PC Tail .046x.013(1.17x0.33) - Tail LG=.358(9.09) .156 [3.96] Contact Spacing x .200 [5.08] Row Spacing THIS IS A C.A.D. GENERATED DRAWING DO NOT MAKE MANUAL REVISIONS TO MAS ISSUE NUMBE

307 Assembly