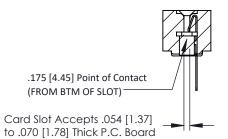

Mounting Option
#4-40 Unified Threaded Inserts

**Contact Detail** 

PC Tail .046x.013(1.17x0.33) - Tail LG=.358(9.09) .156 [3.96] Contact Spacing x .200 [5.08] Row Spacing THIS IS A C.A.D. GENERATED DRAWING DO NOT MAKE MANUAL REVISIONS TO MAS ISSUE NUMBE