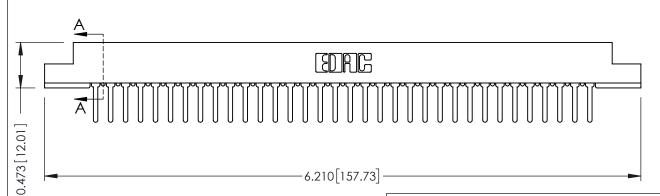

## **SECTION A-A**

See Accompanying Pages for:

- Contact Bend Details
- Mounting Options

307 / 357 Card Edge Connector Part Number: 357-034-527-108

EDAC INC TORONTO, ONTARIO CANADA

YOUR CONNECTION TO QUALITY & SERVICE

307 Assembly