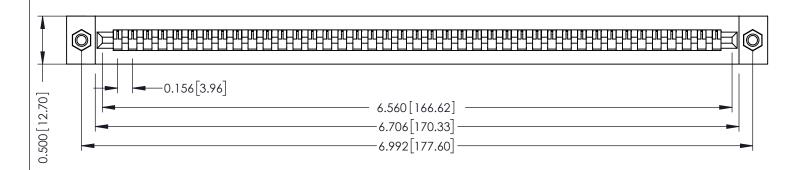

**Mounting Option** M3-0.5 Metric Threaded Inserts **Contact Detail** 

Wire Hole .087x.013(2.21x0.33) - Tail LG=.282(7.16) .156 [3.96] Contact Spacing x .200 [5.08] Row Spacing

THIS IS A C.A.D. GENERATED DRAWING DO NOT MAKE MANUAL REVISIONS TO MASTER.

ORIGINAL

**See Accompanying Pages for:** 

- **Contact Bend Details**
- **Mounting Options**

307 / 357 Card Edge Connector Part Number: 357-041-405-107

**EDAC INC** TORONTO, ONTARIO CANADA

THESE DRAWINGS AND SPECIFICATIONS ARE THE PROPERTY OF EDAC INC.,AND SHALL NOT BE REPRODUCED, OR COPIED OR USED AS THE BASIS FOR THE MANUFACTURE OR SALE OF APPARATUS WITHOUT WRITTEN PERMISSION.

| ACAD REFERENCE NO. | 307 ENG MASTER   |
|--------------------|------------------|
| DRAWN: J.LEE       | DATE: AUG. 11/09 |
| CHECKED:           | DATE:            |
| SCALE: NTS         | SHEET 1 OF 3     |
| DRAWING NUMBER     | ISSUE            |