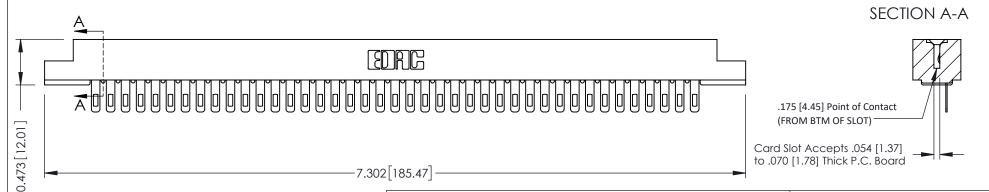

**Mounting Option** M3-0.5 Metric Threaded Inserts **Contact Detail** 

Wire Hole .087x.013(2.21x0.33) - Tail LG=.282(7.16) .156 [3.96] Contact Spacing x .200 [5.08] Row Spacing

THIS IS A C.A.D. GENERATED DRAWING DO NOT MAKE MANUAL REVISIONS TO MASTER.

ORIGINAL

**See Accompanying Pages for:** 

- **Contact Bend Details**
- **Mounting Options**

307 / 357 Card Edge Connector Part Number: 357-041-405-107

**EDAC INC** TORONTO, ONTARIO CANADA

THESE DRAWINGS AND SPECIFICATIONS ARE THE PROPERTY OF EDAC INC.,AND SHALL NOT BE REPRODUCED, OR COPIED OR USED AS THE BASIS FOR THE MANUFACTURE OR SALE OF APPARATUS WITHOUT WRITTEN PERMISSION.

| ACAD REFERENCE NO. | 307 ENG MASTER   |
|--------------------|------------------|
| DRAWN: J.LEE       | DATE: AUG. 11/09 |
| CHECKED:           | DATE:            |
| SCALE: NTS         | SHEET 1 OF 3     |
| DRAWING NUMBER     | ISSUE            |