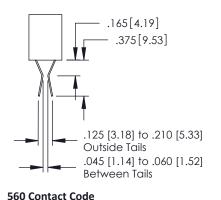

### **Contact Detail**

541-Wire Wrap .025 Sq.(0.64 Sq.) - Tail LG=.750(19.05) .150 [3.81] Contact Spacing x .200 [5.08] Row Spacing

|            | <br> |  |  |  |  | 3 | R | G | ) |  |  |  |  |  |     |  | 1 |
|------------|------|--|--|--|--|---|---|---|---|--|--|--|--|--|-----|--|---|
| <b>→</b> A |      |  |  |  |  |   |   |   |   |  |  |  |  |  | _1_ |  | J |