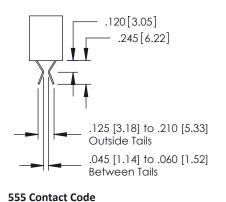

### **Contact Detail**

541-Wire Wrap .025 Sq.(0.64 Sq.) - Tail LG=.750(19.05) .150 [3.81] Contact Spacing x .200 [5.08] Row Spacing

|            | <br> |  |  |  |  | 3 | R | G | ) |  |  |  |  |  |     |  | 1 |
|------------|------|--|--|--|--|---|---|---|---|--|--|--|--|--|-----|--|---|
| <b>→</b> A |      |  |  |  |  |   |   |   |   |  |  |  |  |  | _1_ |  | J |