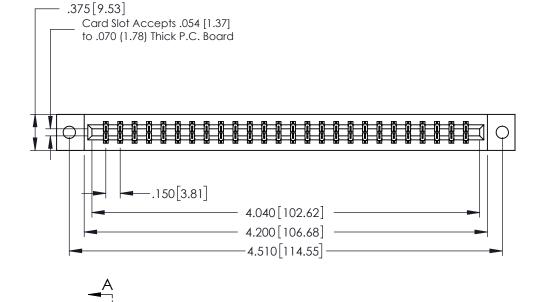

379 Series Card Edge Connector Part Number: 379-052-541-202

YOUR CONNECTION TO QUALITY & SERVICE