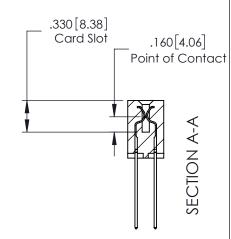

# See Accompanying Page for:

**Bend Detail** 

.600[15.24]-350 [8.89]

**Mounting Options** 

379 Series Card Edge Connector Contact Bend Detail

YOUR CONNECTION TO QUALITY & SERVICE

CANADA

|    | ACAD REFERENCE N | . 379 ENG MASTER |
|----|------------------|------------------|
|    | DRAWN: J.LEE     | DATE: OCT. 14/09 |
|    | CHECKED:         | DATE:            |
|    | SCALE: NTS       | SHEET 2 OF 3     |
| ED | DRAWING NUMBER   | ISSUE            |