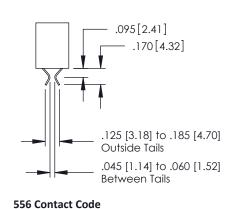

### **Contact Detail**

541-Wire Wrap .025 Sq.(0.64 Sq.) - Tail LG=.750(19.05) .150 [3.81] Contact Spacing x .200 [5.08] Row Spacing

|            | <br> |  |  |  |  | 3 | R | G | ) |  |  |  |  |  |     |  | 1 |
|------------|------|--|--|--|--|---|---|---|---|--|--|--|--|--|-----|--|---|
| <b>→</b> A |      |  |  |  |  |   |   |   |   |  |  |  |  |  | _1_ |  | J |