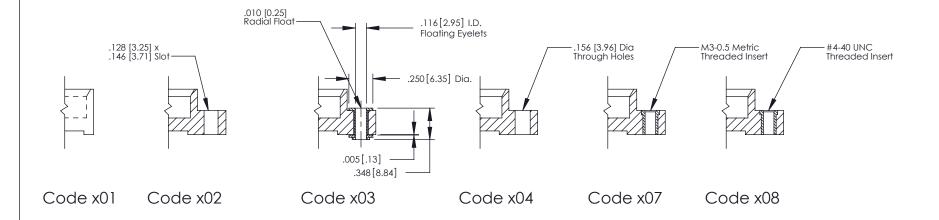

|  | _1_ |  | J |

379 Series Card Edge Connector Part Number: 379-052-541-202

YOUR CONNECTION TO QUALITY & SERVICE

## J.LEE DATE: OCT. 14/09 SHEET 1 OF 3 NTS 379 Assembly

ACAD REFERENCE NO. 379 ENG MASTER

# See Accompanying Page for:

**Bend Detail** 

.600[15.24]-350 [8.89]

**Mounting Options** 









379 Series Card Edge Connector Contact Bend Detail

YOUR CONNECTION TO QUALITY & SERVICE

CANADA

|    | ACAD REFERENCE N | . 379 ENG MASTER |
|----|------------------|------------------|
|    | DRAWN: J.LEE     | DATE: OCT. 14/09 |
|    | CHECKED:         | DATE:            |
|    | SCALE: NTS       | SHEET 2 OF 3     |
| ED | DRAWING NUMBER   | ISSUE            |

379 Assembly

THIS IS A C.A.D. GENERATED DRAWING DO NOT MAKE MANUAL REVISIONS TO MASTER



ISSUE NUMBE

ORIGINAL

1



| 379 Series Card Edge Connector                                 | nector ACAD REFERENCE NO. 379 ENG MASTER |  |  |  |  |  |
|----------------------------------------------------------------|------------------------------------------|--|--|--|--|--|
| Mounting Options                                               | DRAWN: J.LEE DATE: OCT. 14/09            |  |  |  |  |  |
| Moorning Ophons                                                | CHECKED: DATE:                           |  |  |  |  |  |
| EDAC INC THESE DRAWINGS AND SPEC                               |                                          |  |  |  |  |  |
| IORONIO, ONIARIO SHALL NOT BE REPRODUCE                        | ED,OR COPIED DRAWING NUMBER ISSUE        |  |  |  |  |  |
| YOUR CONNECTION TO QUALITY & SERVICE WITHOUT W