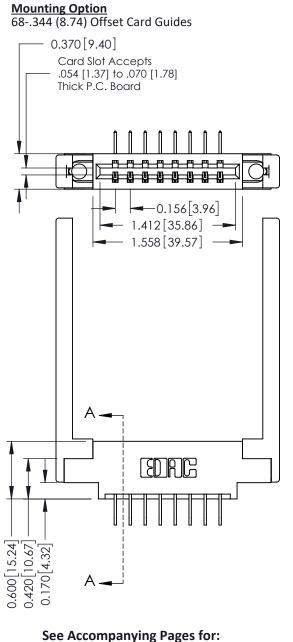

**Contact Bend Details** 

**Mounting Options** 

**Contact Detail** 

558-90 Degree Bend (Code 541 Contacts)

.156 [3.96] Contact Spacing x .200 [5.08] Row Spacing

THIS IS A C.A.D. GENERATED DRAWING DO NOT MAKE MANUAL REVISIONS TO MASTER.

ISSUE NUMBER

ORIGINAL

Point of Contact SECTION A-A Card Slot 0.330 [8.38] 0.160[4.06]

337 / 387 Series Card Edge Connector Part Number: 387-008-558-668

YOUR CONNECTION TO QUALITY & SERVICE

**EDAC INC** TORONTO, ONTARIO CANADA