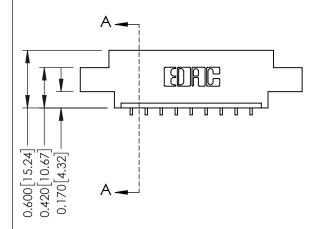

**Mounting Option** 

04-.156 (3.96) Dia. Mounting Holes

**Contact Detail** 

559-90 Degree Bend (Code 541 Contacts)

.156 [3.96] Contact Spacing x .200 [5.08] Row Spacing

THIS IS A C.A.D. GENERATED DRAWING DO NOT MAKE MANUAL REVISIONS TO MASTER.

ORIGINAL

**See Accompanying Pages for:** 

- **Contact Bend Details**
- **Mounting Options**

337 / 387 Series Card Edge Connector Part Number: 387-009-559-604

**EDAC INC** TORONTO, ONTARIO CANADA

THESE DRAWINGS AND SPECIFICATIONS ARE THE PROPERTY OF EDAC INC., AND SHALL NOT BE REPRODUCED, OR COPIED OR USED AS THE BASIS FOR THE MANUFACTURE OR SALE OF APPARATUS WITHOUT WRITTEN PERMISSION.