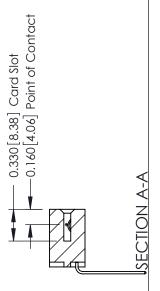

**Mounting Option** 

04-.156 (3.96) Dia. Mounting Holes

**Contact Detail** 

559-90 Degree Bend (Code 541 Contacts)

.156 [3.96] Contact Spacing x .200 [5.08] Row Spacing

THIS IS A C.A.D. GENERATED DRAWING DO NOT MAKE MANUAL REVISIONS TO MASTER.

ORIGINAL

**See Accompanying Pages for:** 

- **Contact Bend Details**
- **Mounting Options**

337 / 387 Series Card Edge Connector Part Number: 387-009-559-604

**EDAC INC** TORONTO, ONTARIO CANADA

THESE DRAWINGS AND SPECIFICATIONS ARE THE PROPERTY OF EDAC INC., AND SHALL NOT BE REPRODUCED, OR COPIED OR USED AS THE BASIS FOR THE MANUFACTURE OR SALE OF APPARATUS WITHOUT WRITTEN PERMISSION.