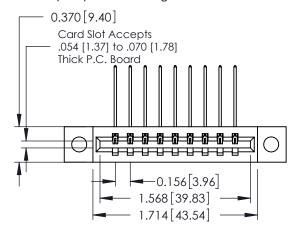

**Mounting Option** 

04-.156 (3.96) Dia. Mounting Holes

**Contact Detail** 

559-90 Degree Bend (Code 541 Contacts)

.156 [3.96] Contact Spacing x .200 [5.08] Row Spacing

THIS IS A C.A.D. GENERATED DRAWING DO NOT MAKE MANUAL REVISIONS TO MASTER.

ORIGINAL

**See Accompanying Pages for:** 

- **Contact Bend Details**
- **Mounting Options**

337 / 387 Series Card Edge Connector Part Number: 387-009-559-604

**EDAC INC** TORONTO, ONTARIO CANADA

THESE DRAWINGS AND SPECIFICATIONS ARE THE PROPERTY OF EDAC INC., AND SHALL NOT BE REPRODUCED, OR COPIED OR USED AS THE BASIS FOR THE MANUFACTURE OR SALE OF APPARATUS WITHOUT WRITTEN PERMISSION.