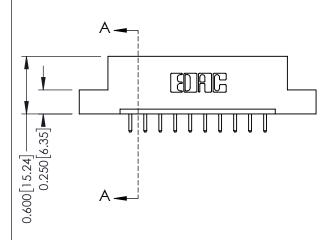

## **Mounting Option** 08-#4-40 Unified Threaded Inserts - 0.370[9.40] Card Slot Accepts .054 [1.37] to .070 [1.78] Thick P.C. Board -0.156[3.96] 1.724 [43.79]

1.870 [47.50]

**Contact Detail** 

520-P.C. Tail .030x.018(0.76x0.46) - Tail LG=.175(4.45) .156 [3.96] Contact Spacing x .200 [5.08] Row Spacing

THIS IS A C.A.D. GENERATED DRAWING DO NOT MAKE MANUAL REVISIONS TO MASTER.

ISSUE NUMBER 1 ORIGINAL

**See Accompanying Pages for:** 

- **Contact Bend Details**
- **Mounting Options**

| 337 / 387 Series Card Edge Connector |
|--------------------------------------|
| Part Number: 387-010-520-108         |