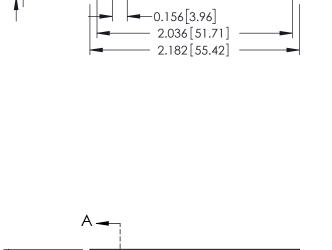

## **Mounting Option** 04-.156 (3.96) Dia. Mounting Holes — 0.370 [9.40] Card Slot Accepts .054 [1.37] to .070 [1.78] Thick P.C. Board **-**−0.156[3.96]

**See Accompanying Pages for:** 

- **Contact Bend Details**
- **Mounting Options**

ISSUE NUMBER 1 ORIGINAL

| 0.330 [8.38] Card Slot<br> | SECTION A-A |
|----------------------------|-------------|
|----------------------------|-------------|

| 337 / 387 Series Card Edge Connector |
|--------------------------------------|
| Part Number: 387-012-541-604         |