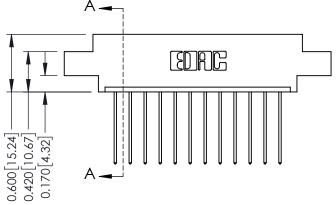

**Contact Detail** 

541-Wire Wrap .025 Sq.(0.64 Sq.) - Tail LG=.750(19.05) .156 [3.96] Contact Spacing x .200 [5.08] Row Spacing

THIS IS A C.A.D. GENERATED DRAWING DO NOT MAKE MANUAL REVISIONS TO MASTER.

ISSUE NUMBER 1 ORIGINAL

| 0.330 [8.38] Card Slot<br> | SECTION A-A |
|----------------------------|-------------|
|----------------------------|-------------|

| 337 / 387 Series Card Edge Connector |
|--------------------------------------|
| Part Number: 387-012-541-604         |