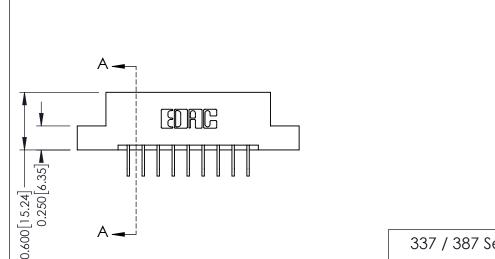

**See Accompanying Pages for:** 

- **Contact Bend Details**
- **Mounting Options**

| 337 / 387 Series Card Edge Connector |
|--------------------------------------|
| Part Number: 387-018-558-207         |