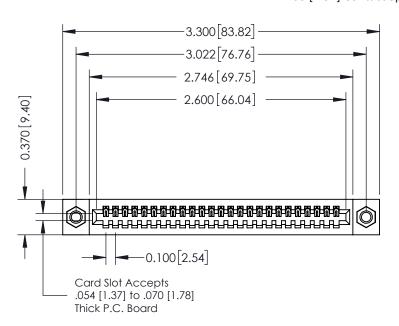

## **See Accompanying Pages for:**

- **Contact Bend Details**
- **Mounting Options**

| 342 / 392 Card Edge Connector |
|-------------------------------|
| Part Number: 392-025-520-107  |

YOUR CONNECTION TO QUALITY & SERVICE

342 ENG MASTER J.LEE DATE: OCT. 06/09 SHEET 1 OF 3 NTS

342 Assembly

THIS IS A C.A.D. GENERATED DRAWING DO NOT MAKE MANUAL REVISIONS TO MASTER. ISSUE NUMBER

ORIGINAL

1

| 342 / 392 Series Card Edge Connector<br>Contact Bend Detail |                                                                                                                                              | ACAD REFERENCE NO. 342 ENG MASTER |             |          |          |
|-------------------------------------------------------------|----------------------------------------------------------------------------------------------------------------------------------------------|-----------------------------------|-------------|----------|----------|
|                                                             |                                                                                                                                              | DRAWN:                            | J.LEE       | DATE: OC | T. 06/09 |
|                                                             |                                                                                                                                              | CHECKED:                          |             | DATE:    |          |
| EDAC INC                                                    | ARE THE PROPERTY OF EDAC INC.,AND —<br>SHALL NOT BE REPRODUCED,OR COPIED<br>OR USED AS THE BASIS FOR THE<br>MANUFACTURE OR SALE OF APPARATUS | SCALE:                            | NTS         | SHEET :  | 2 OF 3   |
| TORONTO, ONTARIO                                            |                                                                                                                                              | DRAWING                           | NUMBER      |          | ISSUE    |
| YOUR CONNECTION TO QUALITY & SERVICE                        |                                                                                                                                              | 3                                 | 42 Assembly |          | 1        |