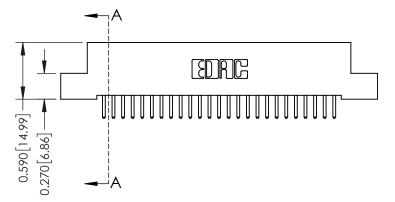

342 ENG MASTER J.LEE DATE: OCT. 06/09 SHEET 1 OF 3 NTS

342 Assembly

THIS IS A C.A.D. GENERATED DRAWING DO NOT MAKE MANUAL REVISIONS TO MASTER. ISSUE NUMBER

ORIGINAL

1

| 342 / 392 Series Card Edge Connector<br>Contact Bend Detail |                                                                                                                                              | ACAD REFERENCE NO. 342 ENG MASTER |             |          |          |
|-------------------------------------------------------------|----------------------------------------------------------------------------------------------------------------------------------------------|-----------------------------------|-------------|----------|----------|
|                                                             |                                                                                                                                              | DRAWN:                            | J.LEE       | DATE: OC | T. 06/09 |
|                                                             |                                                                                                                                              | CHECKED:                          |             | DATE:    |          |
| EDAC INC                                                    | ARE THE PROPERTY OF EDAC INC.,AND —<br>SHALL NOT BE REPRODUCED,OR COPIED<br>OR USED AS THE BASIS FOR THE<br>MANUFACTURE OR SALE OF APPARATUS | SCALE:                            | NTS         | SHEET :  | 2 OF 3   |
| TORONTO, ONTARIO                                            |                                                                                                                                              | DRAWING                           | NUMBER      |          | ISSUE    |
| YOUR CONNECTION TO QUALITY & SERVICE                        |                                                                                                                                              | 3                                 | 42 Assembly |          | 1        |