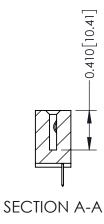

342 ENG MASTER J.LEE DATE: OCT. 06/09 SHEET 1 OF 3 NTS

342 Assembly

THIS IS A C.A.D. GENERATED DRAWING DO NOT MAKE MANUAL REVISIONS TO MASTER. ISSUE NUMBER

ORIGINAL

1

| 342 / 392 Series Card Edge Connector<br>Contact Bend Detail |                                                                                                                                              | ACAD REFERENCE NO. 342 ENG MASTER |             |          |          |
|-------------------------------------------------------------|----------------------------------------------------------------------------------------------------------------------------------------------|-----------------------------------|-------------|----------|----------|
|                                                             |                                                                                                                                              | DRAWN:                            | J.LEE       | DATE: OC | T. 06/09 |
|                                                             |                                                                                                                                              | CHECKED:                          |             | DATE:    |          |
| EDAC INC                                                    | ARE THE PROPERTY OF EDAC INC.,AND —<br>SHALL NOT BE REPRODUCED,OR COPIED<br>OR USED AS THE BASIS FOR THE<br>MANUFACTURE OR SALE OF APPARATUS | SCALE:                            | NTS         | SHEET :  | 2 OF 3   |
| TORONTO, ONTARIO                                            |                                                                                                                                              | DRAWING                           | NUMBER      |          | ISSUE    |
| YOUR CONNECTION TO QUALITY & SERVICE                        |                                                                                                                                              | 3                                 | 42 Assembly |          | 1        |