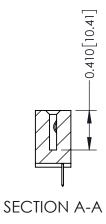

342 Assembly

THIS IS A C.A.D. GENERATED DRAWING DO NOT MAKE MANUAL REVISIONS TO MASTER. ISSUE NUMBER

ORIGINAL

1

| 342 / 392 Series Card Edge Connector<br>Contact Bend Detail |                                                                                                                                                                                                  | ACAD REFERENCE NO. 342 ENG MASTER |             |                  |        |
|-------------------------------------------------------------|--------------------------------------------------------------------------------------------------------------------------------------------------------------------------------------------------|-----------------------------------|-------------|------------------|--------|
|                                                             |                                                                                                                                                                                                  | DRAWN:                            | J.LEE       | DATE: OCT. 06/09 |        |
|                                                             |                                                                                                                                                                                                  | CHECKED:                          |             | DATE:            |        |
| TORONTO, ONTARIO                                            | THESE DRAWINGS AND SPECIFICATIONS ARE THE PROPERTY OF EDAC INC. AND SHALL NOT BE REPRODUCED, OR COPIED OR USED AS THE BASIS FOR THE MANUFACTURE OR SALE OF APPARATUS WITHOUT WRITTEN PERMISSION. | SCALE:                            | NTS         | SHEET :          | 2 OF 3 |
|                                                             |                                                                                                                                                                                                  | DRAWING                           | NUMBER      |                  | ISSUE  |
| YOUR CONNECTION TO QUALITY & SERVICE                        |                                                                                                                                                                                                  | 3                                 | 42 Assembly |                  | 1      |