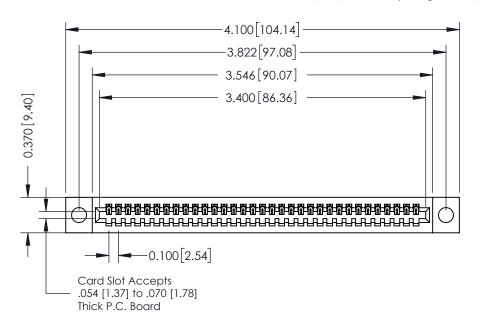

## **See Accompanying Pages for:**

- **Contact Bend Details**
- **Mounting Options**

342 / 392 Card Edge Connector Part Number: 392-033-520-104

YOUR CONNECTION TO QUALITY & SERVICE

CANADA

342 ENG MASTER J.LEE DATE: OCT. 06/09 SHEET 1 OF 3

342 Assembly

THIS IS A C.A.D. GENERATED DRAWING DO NOT MAKE MANUAL REVISIONS TO MASTER. ISSUE NUMBER

ORIGINAL

1

| 342 / 392 Series Card Edge Connector<br>Contact Bend Detail |                                                                                                                                                                                                  | ACAD REFERENCE NO. 342 ENG MASTER |             |                  |        |
|-------------------------------------------------------------|--------------------------------------------------------------------------------------------------------------------------------------------------------------------------------------------------|-----------------------------------|-------------|------------------|--------|
|                                                             |                                                                                                                                                                                                  | DRAWN:                            | J.LEE       | DATE: OCT. 06/09 |        |
|                                                             |                                                                                                                                                                                                  | CHECKED:                          |             | DATE:            |        |
| TORONTO, ONTARIO                                            | THESE DRAWINGS AND SPECIFICATIONS ARE THE PROPERTY OF EDAC INC. AND SHALL NOT BE REPRODUCED, OR COPIED OR USED AS THE BASIS FOR THE MANUFACTURE OR SALE OF APPARATUS WITHOUT WRITTEN PERMISSION. | SCALE:                            | NTS         | SHEET :          | 2 OF 3 |
|                                                             |                                                                                                                                                                                                  | DRAWING                           | NUMBER      |                  | ISSUE  |
| YOUR CONNECTION TO QUALITY & SERVICE                        |                                                                                                                                                                                                  | 3                                 | 42 Assembly |                  | 1      |