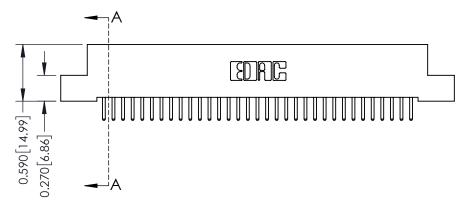

342 Assembly

THIS IS A C.A.D. GENERATED DRAWING DO NOT MAKE MANUAL REVISIONS TO MASTER. ISSUE NUMBER

ORIGINAL

1

| 342 / 392 Series Card Edge Connector<br>Contact Bend Detail |                                                                                                                                                                                                  | ACAD REFERENCE NO. 342 ENG MASTER |             |                  |        |
|-------------------------------------------------------------|--------------------------------------------------------------------------------------------------------------------------------------------------------------------------------------------------|-----------------------------------|-------------|------------------|--------|
|                                                             |                                                                                                                                                                                                  | DRAWN:                            | J.LEE       | DATE: OCT. 06/09 |        |
|                                                             |                                                                                                                                                                                                  | CHECKED:                          |             | DATE:            |        |
| TORONTO, ONTARIO                                            | THESE DRAWINGS AND SPECIFICATIONS ARE THE PROPERTY OF EDAC INC. AND SHALL NOT BE REPRODUCED, OR COPIED OR USED AS THE BASIS FOR THE MANUFACTURE OR SALE OF APPARATUS WITHOUT WRITTEN PERMISSION. | SCALE:                            | NTS         | SHEET :          | 2 OF 3 |
|                                                             |                                                                                                                                                                                                  | DRAWING                           | NUMBER      |                  | ISSUE  |
| YOUR CONNECTION TO QUALITY & SERVICE                        |                                                                                                                                                                                                  | 3                                 | 42 Assembly |                  | 1      |