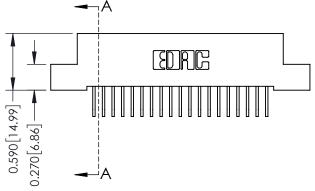

## **Mounting Option**

04-.156 (3.96) Dia. Mounting Holes

## **Contact Detail**

558-90 Degree Bend (Code 541 Contacts) .100 [2.54] Contact Spacing x .200 [5.08] Row Spacing





## 0.240 [6.10] Point of Contact 0.410[10.41] **SECTION A-A**

## **See Accompanying Pages for:**

- **Contact Bend Details**
- **Mounting Options**

| 342 / 392 Card Edge Connector |
|-------------------------------|
| Part Number: 392-038-558-204  |

YOUR CONNECTION TO QUALITY & SERVICE

342 ENG MASTER DATE: OCT. 06/09 J.LEE NTS SHEET 1 OF 3

342 Assembly

THIS IS A C.A.D. GENERATED DRAWING DO NOT MAKE MANUAL REVISIONS TO MASTER. ISSUE NUMBER

ORIGINAL

1



| 342 / 392 Series Card Edge Connector<br>Contact Bend Detail |                                                                                                                                              | ACAD REFERENCE NO. 342 ENG MASTER |             |          |          |
|-----------------------------------------------------