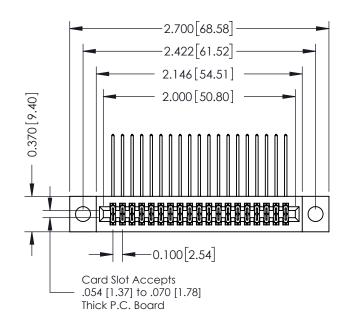

## **See Accompanying Pages for:**

- **Contact Bend Details**
- **Mounting Options**

| 342 / 392 Card Edge Connector |
|-------------------------------|
| Part Number: 392-038-558-204  |

YOUR CONNECTION TO QUALITY & SERVICE