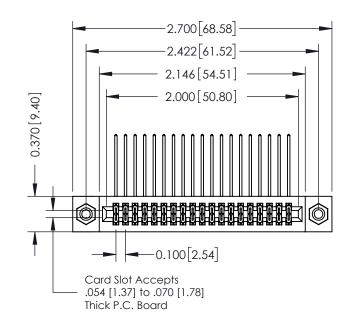

## **See Accompanying Pages for:**

- **Contact Bend Details**
- **Mounting Options**

342 / 392 Card Edge Connector Part Number: 392-038-559-208

YOUR CONNECTION TO QUALITY & SERVICE

342 ENG MASTER J.LEE DATE: OCT. 06/09 SHEET 1 OF 3