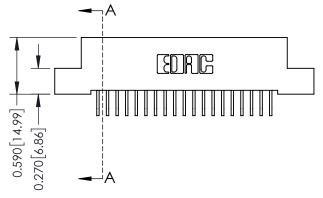

## **Mounting Option**

08-#4-40 Unified Threaded Inserts

## **Contact Detail**

559-90 Degree Bend (Code 541 Contacts) .100 [2.54] Contact Spacing x .200 [5.08] Row Spacing





## 0.410[10.41] SECTION A-A

## **See Accompanying Pages for:**

- **Contact Bend Details**
- **Mounting Options**

342 / 392 Card Edge Connector Part Number: 392-038-559-208

YOUR CONNECTION TO QUALITY & SERVICE

342 ENG MASTER J.LEE DATE: OCT. 06/09 SHEET 1 OF 3

342 Assembly

THIS IS A C.A.D. GENERATED DRAWING DO NOT MAKE MANUAL REVISIONS TO MASTER. ISSUE NUMBER

ORIGINAL

1



| 342 / 392 Series Card Edge Connector<br>Contact Bend Detail |                                                                                                                                                                                                  | ACAD REFERENCE NO. 342 ENG MASTER |             |                  |        |
|-------------------------------------------------------------|--------------