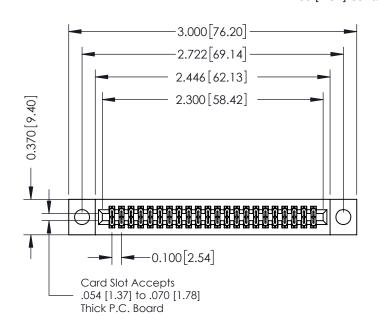

## **See Accompanying Pages for:**

- **Contact Bend Details**
- **Mounting Options**

342 / 392 Card Edge Connector Part Number: 392-044-540-204

YOUR CONNECTION TO QUALITY & SERVICE

| ACAD REFERENCE NO. 342 ENG MASTER |                  |  |  |  |
|-----------------------------------|------------------|--|--|--|
| DRAWN: J.LEE                      | DATE: OCT. 06/09 |  |  |  |
| CHECKED:                          | DATE:            |  |  |  |
| SCALE: NTS                        | SHEET 1 OF 3     |  |  |  |
| DRAWING NUMBER                    | ISSUE            |  |  |  |

342 Assembly

THIS IS A C.A.D. GENERATED DRAWING DO NOT MAKE MANUAL REVISIONS TO MASTER. ISSUE NUMBER

ORIGINAL

1

| 342 / 392 Series Card Edge Connector<br>Contact Bend Detail |                                                                                                                                   | ACAD REFERENCE NO. 342 ENG MASTER |             |                  |        |
|-------------------------------------------------------------|-----------------------------------------------------------------------------------------------------------------------------------|-----------------------------------|-------------|------------------|--------|
|                                                             |                                                                                                                                   | DRAWN:                            | J.LEE       | DATE: OCT. 06/09 |        |
|                                                             |                                                                                                                                   | CHECKED:                          |             | DATE:            |        |
| EDAC INC                                                    | ARE THE PROPERTY OF EDAC INC.,AND SHALL NOT BE REPRODUCED,OR COPIED OR USED AS THE BASIS FOR THE MANUFACTURE OR SALE OF APPARATUS | SCALE:                            | NTS         | SHEET :          | 2 OF 3 |
| TORONTO, ONTARIO                                            |                                                                                                                                   | DRAWING                           | NUMBER      |                  | ISSUE  |
| YOUR CONNECTION TO QUALITY & SERVICE                        |                                                                                                                                   | 3                                 | 42 Assembly |                  | 1      |