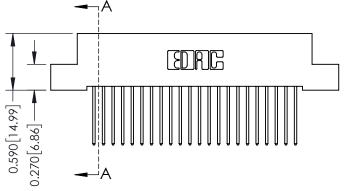

## 0.410[10.41] SECTION A-A

342 Assembly

THIS IS A C.A.D. GENERATED DRAWING DO NOT MAKE MANUAL REVISIONS TO MASTER. ISSUE NUMBER

ORIGINAL

1

| 342 / 392 Series Card Edge Connector<br>Contact Bend Detail |                                                                                                                                   | ACAD REFERENCE NO. 342 ENG MASTER |             |                  |        |
|-------------------------------------------------------------|-----------------------------------------------------------------------------------------------------------------------------------|-----------------------------------|-------------|------------------|--------|
|                                                             |                                                                                                                                   | DRAWN:                            | J.LEE       | DATE: OCT. 06/09 |        |
|                                                             |                                                                                                                                   | CHECKED:                          |             | DATE:            |        |
| EDAC INC                                                    | ARE THE PROPERTY OF EDAC INC.,AND SHALL NOT BE REPRODUCED,OR COPIED OR USED AS THE BASIS FOR THE MANUFACTURE OR SALE OF APPARATUS | SCALE:                            | NTS         | SHEET :          | 2 OF 3 |
| TORONTO, ONTARIO                                            |                                                                                                                                   | DRAWING                           | NUMBER      |                  | ISSUE  |
| YOUR CONNECTION TO QUALITY & SERVICE                        |                                                                                                                                   | 3                                 | 42 Assembly |                  | 1      |