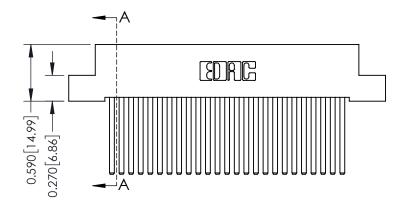

-3.300[83.82] -3.022[76.76] 2.746 [69.75] 2.600 [66.04] 0.370 [9.40] -0.100[2.54]Card Slot Accepts .054 [1.37] to .070 [1.78] Thick P.C. Board

## **See Accompanying Pages for:**

- **Contact Bend Details**
- **Mounting Options**

342 / 392 Card Edge Connector Part Number: 392-050-544-208

YOUR CONNECTION TO QUALITY & SERVICE

342 ENG MASTER J.LEE DATE: OCT. 06/09 SHEET 1 OF 3