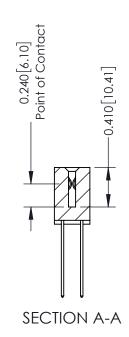

**Mounting Option** 08-#4-40 Unified Threaded Inserts **Contact Detail** 

544-Wire Wrap .050x.025(1.27x0.64) - Tail LG=.760(19.30) DO NOT MAKE MANUAL REVISIONS TO MASTER .100 [2.54] Contact Spacing x .200 [5.08] Row Spacing