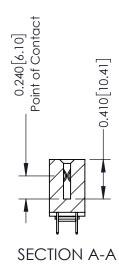

**Mounting Option** 

03-.116 (2.95) I.D. Floating Eyelets

**Contact Detail** 

524-P.C. Tail .018 Sq.(0.46 Sq.) - Tail LG=.185(4.70) .100 [2.54] Contact Spacing x .200 [5.08] Row Spacing