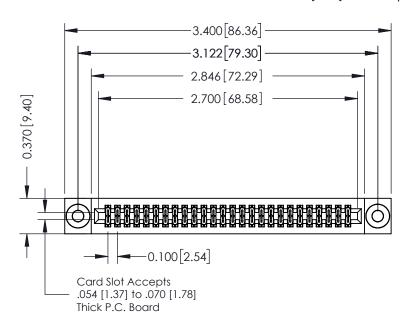

## **See Accompanying Pages for:**

- **Contact Bend Details**
- **Mounting Options**

342 / 392 Card Edge Connector Part Number: 392-052-524-203

YOUR CONNECTION TO QUALITY & SERVICE

342 ENG MASTER J.LEE DATE: OCT. 06/09 SHEET 1 OF 3 NTS

342 Assembly

THIS IS A C.A.D. GENERATED DRAWING DO NOT MAKE MANUAL REVISIONS TO MASTER. ISSUE NUMBER

ORIGINAL

1

| 342 / 392 Series Card Edge Connector<br>Contact Bend Detail |                                                                                                                                                                                                  | ACAD REFERENCE NO. 342 ENG MASTER |             |                  |        |
|-------------------------------------------------------------|--------------------------------------------------------------------------------------------------------------------------------------------------------------------------------------------------|-----------------------------------|-------------|------------------|--------|
|                                                             |                                                                                                                                                                                                  | DRAWN:                            | J.LEE       | DATE: OCT. 06/09 |        |
|                                                             |                                                                                                                                                                                                  | CHECKED:                          |             | DATE:            |        |
| TORONTO, ONTARIO                                            | THESE DRAWINGS AND SPECIFICATIONS ARE THE PROPERTY OF EDAC INC. AND SHALL NOT BE REPRODUCED, OR COPIED OR USED AS THE BASIS FOR THE MANUFACTURE OR SALE OF APPARATUS WITHOUT WRITTEN PERMISSION. | SCALE:                            | NTS         | SHEET :          | 2 OF 3 |
|                                                             |                                                                                                                                                                                                  | DRAWING                           | NUMBER      |                  | ISSUE  |
| YOUR CONNECTION TO QUALITY & SERVICE                        |                                                                                                                                                                                                  | 3                                 | 42 Assembly |                  | 1      |