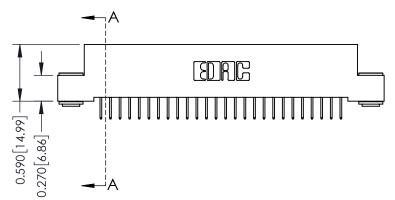

342 Assembly

THIS IS A C.A.D. GENERATED DRAWING DO NOT MAKE MANUAL REVISIONS TO MASTER. ISSUE NUMBER

ORIGINAL

1

| 342 / 392 Series Card Edge Connector<br>Contact Bend Detail |                                                                                                                                                                                                  | ACAD REFERENCE NO. 342 ENG MASTER |             |                  |        |
|-------------------------------------------------------------|--------------------------------------------------------------------------------------------------------------------------------------------------------------------------------------------------|-----------------------------------|-------------|------------------|--------|
|                                                             |                                                                                                                                                                                                  | DRAWN:                            | J.LEE       | DATE: OCT. 06/09 |        |
|                                                             |                                                                                                                                                                                                  | CHECKED:                          |             | DATE:            |        |
| TORONTO, ONTARIO                                            | THESE DRAWINGS AND SPECIFICATIONS ARE THE PROPERTY OF EDAC INC. AND SHALL NOT BE REPRODUCED, OR COPIED OR USED AS THE BASIS FOR THE MANUFACTURE OR SALE OF APPARATUS WITHOUT WRITTEN PERMISSION. | SCALE:                            | NTS         | SHEET :          | 2 OF 3 |
|                                                             |                                                                                                                                                                                                  | DRAWING                           | NUMBER      |                  | ISSUE  |
| YOUR CONNECTION TO QUALITY & SERVICE                        |                                                                                                                                                                                                  | 3                                 | 42 Assembly |                  | 1      |