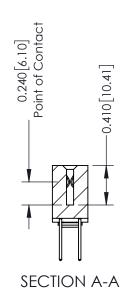

**Mounting Option** 

03-.116 (2.95) I.D. Floating Eyelets

**Contact Detail** 

523-P.C. Tail .025 Sq.(0.64 Sq.) - Tail LG=.400(10.16) .100 [2.54] Contact Spacing x .200 [5.08] Row Spacing