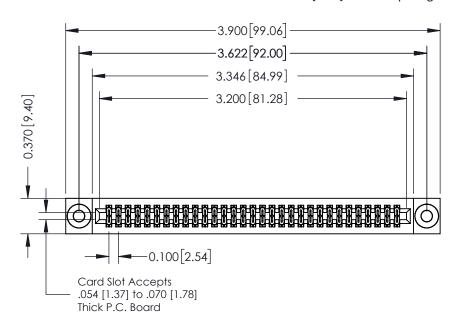

## **See Accompanying Pages for:**

- **Contact Bend Details**
- **Mounting Options**

342 / 392 Card Edge Connector Part Number: 392-062-523-203

YOUR CONNECTION TO QUALITY & SERVICE

CANADA

342 ENG MASTER DATE: OCT. 06/09 J.LEE SHEET 1 OF 3

342 Assembly

THIS IS A C.A.D. GENERATED DRAWING DO NOT MAKE MANUAL REVISIONS TO MASTER. ISSUE NUMBER

ORIGINAL

1

| 342 / 392 Series Card Edge Connector<br>Contact Bend Detail |                                                                                                                                                                                                  | ACAD REFERENCE NO. 342 ENG MASTER |             |                  |        |
|-------------------------------------------------------------|--------------------------------------------------------------------------------------------------------------------------------------------------------------------------------------------------|-----------------------------------|-------------|------------------|--------|
|                                                             |                                                                                                                                                                                                  | DRAWN:                            | J.LEE       | DATE: OCT. 06/09 |        |
|                                                             |                                                                                                                                                                                                  | CHECKED:                          |             | DATE:            |        |
| TORONTO, ONTARIO                                            | THESE DRAWINGS AND SPECIFICATIONS ARE THE PROPERTY OF EDAC INC. AND SHALL NOT BE REPRODUCED, OR COPIED OR USED AS THE BASIS FOR THE MANUFACTURE OR SALE OF APPARATUS WITHOUT WRITTEN PERMISSION. | SCALE:                            | NTS         | SHEET :          | 2 OF 3 |
|                                                             |                                                                                                                                                                                                  | DRAWING                           | NUMBER      |                  | ISSUE  |
| YOUR CONNECTION TO QUALITY & SERVICE                        |                                                                                                                                                                                                  | 3                                 | 42 Assembly |                  | 1      |