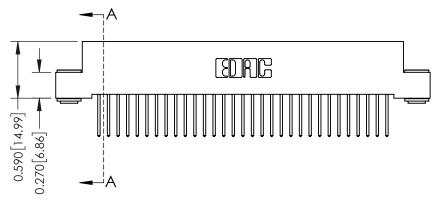

## **See Accompanying Pages for:**

- **Contact Bend Details**
- **Mounting Options**

342 / 392 Card Edge Connector Part Number: 392-062-523-203

YOUR CONNECTION TO QUALITY & SERVICE

CANADA

342 ENG MASTER DATE: OCT. 06/09 J.LEE SHEET 1 OF 3

342 Assembly

THIS IS A C.A.D. GENERATED DRAWING DO NOT MAKE MANUAL REVISIONS TO MASTER. ISSUE NUMBER

ORIGINAL

1

| 342 / 392 Series Card Edge Connector<br>Contact Bend Detail |                                                                                                                                                                                                  | ACAD REFERENCE NO. 342 ENG MASTER |             |                  |        |
|-------------------------------------------------------------|--------------------------------------------------------------------------------------------------------------------------------------------------------------------------------------------------|-----------------------------------|-------------|------------------|--------|
|                                                             |                                                                                                                                                                                                  | DRAWN:                            | J.LEE       | DATE: OCT. 06/09 |        |
|                                                             |                                                                                                                                                                                                  | CHECKED:                          |             | DATE:            |        |
| TORONTO, ONTARIO                                            | THESE DRAWINGS AND SPECIFICATIONS ARE THE PROPERTY OF EDAC INC. AND SHALL NOT BE REPRODUCED, OR COPIED OR USED AS THE BASIS FOR THE MANUFACTURE OR SALE OF APPARATUS WITHOUT WRITTEN PERMISSION. | SCALE:                            | NTS         | SHEET :          | 2 OF 3 |
|                                                             |                                                                                                                                                                                                  | DRAWING                           | NUMBER      |                  | ISSUE  |
| YOUR CONNECTION TO QUALITY & SERVICE                        |                                                                                                                                                                                                  | 3                                 | 42 Assembly |                  | 1      |