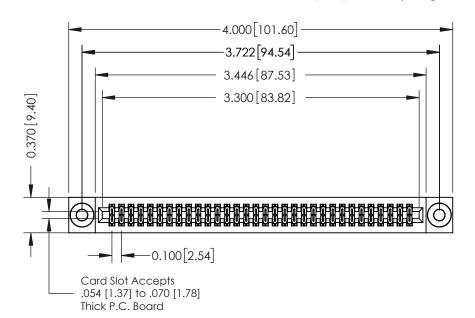

- **Contact Bend Details**
- **Mounting Options**

342 / 392 Card Edge Connector Part Number: 392-064-555-203

YOUR CONNECTION TO QUALITY & SERVICE

| ACAD REFERENCE NO. 342 ENG MASTER |                  |  |  |  |
|-----------------------------------|------------------|--|--|--|
| DRAWN: J.LEE                      | DATE: OCT. 06/09 |  |  |  |
| CHECKED:                          | DATE:            |  |  |  |
| SCALE: NTS                        | SHEET 1 OF 3     |  |  |  |
| DRAWING NUMBER                    | ISSUE            |  |  |  |

342 Assembly

THIS IS A C.A.D. GENERATED DRAWING DO NOT MAKE MANUAL REVISIONS TO MASTER. ISSUE NUMBER

ORIGINAL

1

| 342 / 392 Series Card Edge Connector<br>Contact Bend Detail |                                                                                                                                   | ACAD REFERENCE NO. 342 ENG MASTER |             |                  |        |
|-------------------------------------------------------------|-----------------------------------------------------------------------------------------------------------------------------------|-----------------------------------|-------------|------------------|--------|
|                                                             |                                                                                                                                   | DRAWN:                            | J.LEE       | DATE: OCT. 06/09 |        |
|                                                             |                                                                                                                                   | CHECKED:                          |             | DATE:            |        |
| EDAC INC                                                    | ARE THE PROPERTY OF EDAC INC.,AND SHALL NOT BE REPRODUCED,OR COPIED OR USED AS THE BASIS FOR THE MANUFACTURE OR SALE OF APPARATUS | SCALE:                            | NTS         | SHEET :          | 2 OF 3 |
| TORONTO, ONTARIO                                            |                                                                                                                                   | DRAWING                           | NUMBER      |                  | ISSUE  |
| YOUR CONNECTION TO QUALITY & SERVICE                        |                                                                                                                                   | 3                                 | 42 Assembly |                  | 1      |