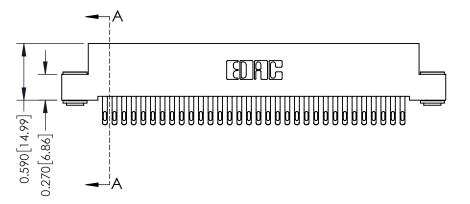

342 Assembly

THIS IS A C.A.D. GENERATED DRAWING DO NOT MAKE MANUAL REVISIONS TO MASTER. ISSUE NUMBER

ORIGINAL

1

| 342 / 392 Series Card Edge Connector<br>Contact Bend Detail |                                                                                                                                   | ACAD REFERENCE NO. 342 ENG MASTER |             |                  |        |
|-------------------------------------------------------------|-----------------------------------------------------------------------------------------------------------------------------------|-----------------------------------|-------------|------------------|--------|
|                                                             |                                                                                                                                   | DRAWN:                            | J.LEE       | DATE: OCT. 06/09 |        |
|                                                             |                                                                                                                                   | CHECKED:                          |             | DATE:            |        |
| EDAC INC                                                    | ARE THE PROPERTY OF EDAC INC.,AND SHALL NOT BE REPRODUCED,OR COPIED OR USED AS THE BASIS FOR THE MANUFACTURE OR SALE OF APPARATUS | SCALE:                            | NTS         | SHEET :          | 2 OF 3 |
| TORONTO, ONTARIO                                            |                                                                                                                                   | DRAWING                           | NUMBER      |                  | ISSUE  |
| YOUR CONNECTION TO QUALITY & SERVICE                        |                                                                                                                                   | 3                                 | 42 Assembly |                  | 1      |