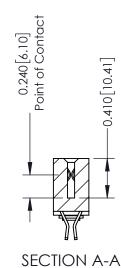

**Mounting Option** 

03-.116 (2.95) I.D. Floating Eyelets

**Contact Detail** 

555-Extender Board Bend (Code 500 Contacts) .100 [2.54] Contact Spacing x .200 [5.08] Row Spacing

**See Accompanying Pages for:** 