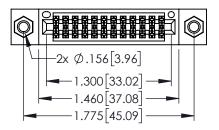

| 345/395 SERIES CARD EDG<br>PART NUMBER: 395-024-521 |  |
|-----------------------------------------------------|--|

| ACAD REFERENCE NO. 345-ENG-MASTER |                  |  |
|-----------------------------------|------------------|--|
| DRAWN: R.STA.MONICA               | DATE:MAY.16/2017 |  |
| CHECKED:                          | DATE:            |  |
| SCALE: 1:1                        | SHEET 1 OF 2     |  |
| DRAWING NUMBER                    | ISSUE            |  |
| 345-ENG-MASTER                    | 1                |  |