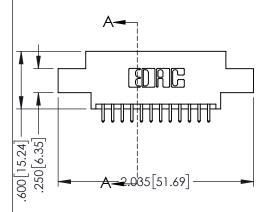

| 345/395 SERIES CARD EDG<br>PART NUMBER: 395-024-521 |  |
|-----------------------------------------------------|--|

| ACAD REFERENCE NO. 345-ENG-MASTER |                  |  |
|-----------------------------------|------------------|--|
| DRAWN: R.STA.MONICA               | DATE:MAY.16/2017 |  |
| CHECKED:                          | DATE:            |  |
| SCALE: 1:1                        | SHEET 1 OF 2     |  |
| DRAWING NUMBER                    | ISSUE            |  |
| 345-ENG-MASTER                    | 1                |  |