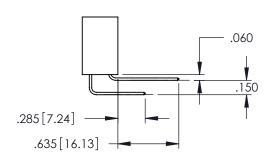

**SECTION A-A** 

.060 .200 .235 [5.97] .635 [16.13]

.152[3.86] .362 [9.19] .125(3.18) to .210(5.33) **Outside Tails** .045(1.14) to .060(1.52) Between Tails

**Contact Code 558** 

Contact Code 559

Contact Code 560

## 345/395 SERIES CARD EDGE CONNECTOR CONTACT CODE 555,556,558,559,560 DIMENSIONS

YOUR CONNECTION TO QUALITY & SERVICE

| ACAD REFERENCE NO. 345-ENG-M |                     |                          |  |
|------------------------------|---------------------|--------------------------|--|
|                              | DRAWN: R.STA.MONICA | DATE: <b>MAY.16/2017</b> |  |
| •                            | CHECKED:            | DATE:                    |  |
|                              | SCALE: 1:1          | SHEET 2 OF 2             |  |
| D                            | DRAWING NUMBER      | ISSUE                    |  |