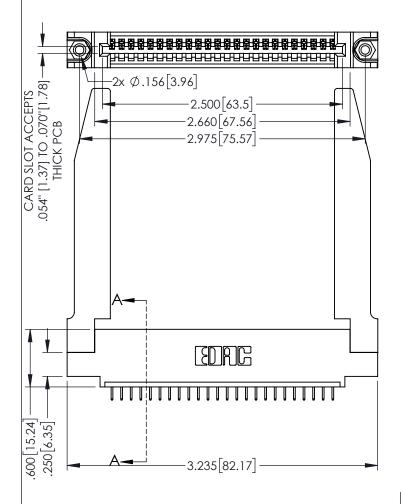

<u>Contact Dimensions:</u>
525-P.C. Tail .018 Sq.(0.46 Sq.) - Tail LG=.150(3.81)
.100 (2.54) Contact Spacing x .200 (5.08) Row Spacing

1

.160[4.06] POINT OF CONTACT CARD SLOT .330[8.38] **SECTION A-A** 

INSULATOR MATERIAL: THERMOPLASTIC PBT BLACK, UL 94V-0

CONTACT MATERIAL; COPPER TIN ALLOY CONTACT PLATING: GOLD ON THE MATING AREA, TIN PLATING ON THE CONTACT TAILS, NICKEL UNDERPLATE

| 345/395 SERIES CARD EDGE CONNECTOR |
|------------------------------------|
| PART NUMBER: 395-024-525-478       |

YOUR CONNECTION TO QUALITY & SERVICE

| ACAD REFERENCE NO. 345-ENG-MASTER |                 |           |  |
|-----------------------------------|-----------------|-----------|--|
| DRAWN: R.STA.MONICA               | DATE: <b>MA</b> | Y.16/2017 |  |
| CHECKED:                          | DATE:           |           |  |
| SCALE: 1:1                        | SHEET 1         | OF 2      |  |
| DRAWING NUMBER                    |                 | ISSUE     |  |
| 345-ENG-MASTER                    |                 | 1         |  |