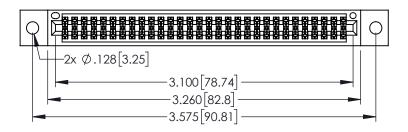

<u>Contact Dimensions:</u>
525-P.C. Tail .018 Sq.(0.46 Sq.) - Tail LG=.150(3.81)
.100 (2.54) Contact Spacing x .200 (5.08) Row Spacing

1

..330[8.38] CARD SLOT .160[4.06] POINT OF CONTACT **SECTION A-A** 

INSULATOR MATERIAL: THERMOPLASTIC PBT BLACK, UL 94V-0

CONTACT MATERIAL; COPPER TIN ALLOY CONTACT PLATING: GOLD ON THE MATING AREA, TIN PLATING ON THE CONTACT TAILS, NICKEL UNDERPLATE

| 345/395 SERIES CARD EDGE CONNECTOR |
|------------------------------------|
| PART NUMBER: 395-060-525-502       |

| ACAD REFERENCE NO. 345-ENG-MASTER |                  |     |  |
|-----------------------------------|------------------|-----|--|
| DRAWN: R.STA.MONICA               | DATE:MAY.16/2017 |     |  |
| CHECKED:                          | DATE:            |     |  |
| SCALE: 1:1                        | SHEET 1 OF       | 2   |  |
| DRAWING NUMBER                    | ISS              | SUE |  |
| 345-ENG-MASTER                    |                  | 1   |  |