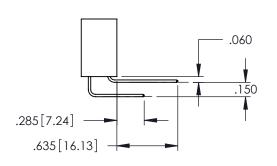

<u>Contact Dimensions:</u>
525-P.C. Tail .018 Sq.(0.46 Sq.) - Tail LG=.150(3.81)
.100 (2.54) Contact Spacing x .200 (5.08) Row Spacing

1

..330[8.38] CARD SLOT .160[4.06] POINT OF CONTACT **SECTION A-A** 

INSULATOR MATERIAL: THERMOPLASTIC PBT BLACK, UL 94V-0

CONTACT MATERIAL; COPPER TIN ALLOY CONTACT PLATING: GOLD ON THE MATING AREA, TIN PLATING ON THE CONTACT TAILS, NICKEL UNDERPLATE

| 345/395 SERIES CARD EDGE CONNECTOR |
|------------------------------------|
| PART NUMBER: 395-060-525-502       |