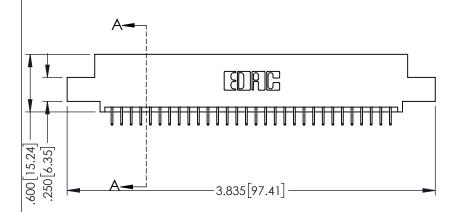

<u>Contact Dimensions:</u>
525-P.C. Tail .018 Sq.(0.46 Sq.) - Tail LG=.150(3.81)
.100 (2.54) Contact Spacing x .200 (5.08) Row Spacing

1

..330[8.38] CARD SLOT .160[4.06] POINT OF CONTACT **SECTION A-A** 

INSULATOR MATERIAL: THERMOPLASTIC PBT BLACK, UL 94V-0

CONTACT MATERIAL; COPPER TIN ALLOY CONTACT PLATING: GOLD ON THE MATING AREA, TIN PLATING ON THE CONTACT TAILS, NICKEL UNDERPLATE

| 345/395 SERIES CARD EDGE CONNECTOR |
|------------------------------------|
| PART NUMBER: 395-060-525-502       |

| ACAD REFERENCE NO. 345-ENG-MASTER |                  |     |  |
|-----------------------------------|------------------|-----|--|
| DRAWN: R.STA.MONICA               | DATE:MAY.16/2017 |     |  |
| CHECKED:                          | DATE:            |     |  |
| SCALE: 1:1                        | SHEET 1 OF       | 2   |  |
| DRAWING NUMBER                    | ISS              | SUE |  |
| 345-ENG-MASTER                    |                  | 1   |  |