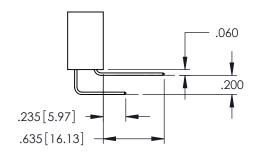

**Contact Code 558** 

Contact Code 559

Contact Code 560

INSULATOR MATERIAL: THERMOPLASTIC POLYESTER, UL 94V-0

DAP MATERIAL AVAILABLE UPON REQUEST

CONTACT MATERIAL; COPPER ALLOY

CONTACT PLATING: GOLD ON THE MATING AREA, TIN PLATING ON THE CONTACT TAILS, NICKEL UNDERPLATE

345/395 SERIES CARD EDGE CONNECTOR CONTACT CODE 555,556,558,559,560 DIMENSIONS

YOUR CONNECTION TO QUALITY & SERVICE

ACAD REFERENCE NO. 345-ENG-MASTER DATE:MAY.16/2017 DRAWN: R.STA.MONICA 1:1 SHEET 2 OF 2