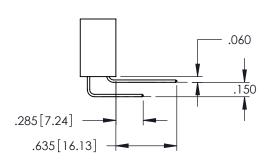

**Contact Code 558** 

Contact Code 559

Contact Code 560

INSULATOR MATERIAL: THERMOPLASTIC POLYESTER, UL 94V-0

DAP MATERIAL AVAILABLE UPON REQUEST

CONTACT MATERIAL; COPPER ALLOY

CONTACT PLATING: GOLD ON THE MATING AREA, TIN PLATING ON THE CONTACT TAILS, NICKEL UNDERPLATE

345/395 SERIES CARD EDGE CONNECTOR CONTACT CODE 555,556,558,559,560 DIMENSIONS

YOUR CONNECTION TO QUALITY & SERVICE

ACAD REFERENCE NO. 345-ENG-MASTER DATE:MAY.16/2017 DRAWN: R.STA.MONICA 1:1 SHEET 2 OF 2