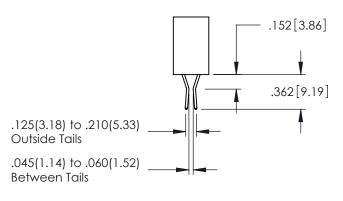

**Contact Code 558** 

Contact Code 559

Contact Code 560

INSULATOR MATERIAL: THERMOPLASTIC POLYESTER, UL 94V-0

DAP MATERIAL AVAILABLE UPON REQUEST

CONTACT MATERIAL; COPPER ALLOY

CONTACT PLATING: GOLD ON THE MATING AREA, TIN PLATING ON THE CONTACT TAILS, NICKEL UNDERPLATE

345/395 SERIES CARD EDGE CONNECTOR CONTACT CODE 555,556,558,559,560 DIMENSIONS

YOUR CONNECTION TO QUALITY & SERVICE

ACAD REFERENCE NO. 345-ENG-MASTER DATE:MAY.16/2017 DRAWN: R.STA.MONICA 1:1 SHEET 2 OF 2