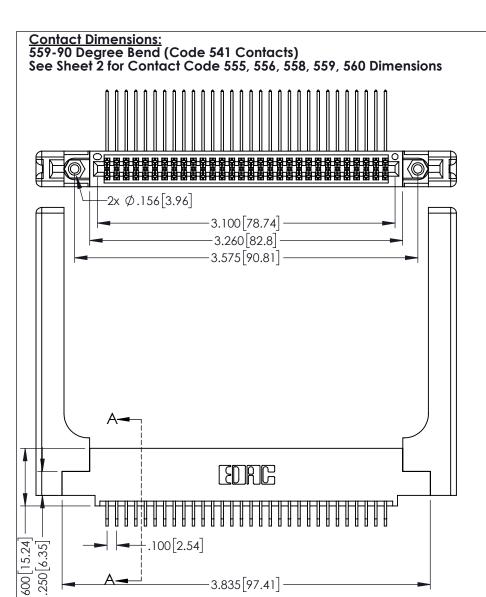

60[4.06] POINT OF CONTACT 330[8.38] CARD SLOT SECTION A-A

345/395 SERIES CARD EDGE CONNECTOR PART NUMBER: 395-060-559-558

YOUR CONNECTION TO QUALITY & SERVICE

DRAWN: R.STA.MONICA DATE:MAY.16/2017 1:1 SHEET 1 OF 2 345-ENG-MASTER