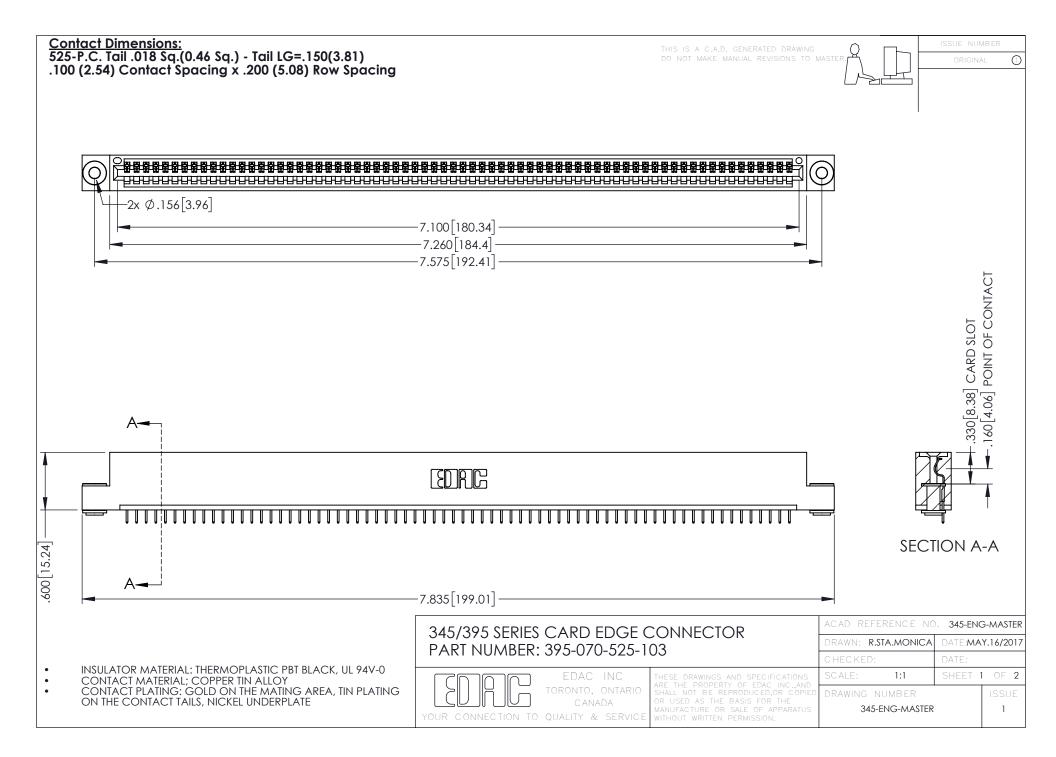

## 345/395 SERIES CARD EDGE CONNECTOR CONTACT CODE 555,556,558,559,560 DIMENSIONS

YOUR CONNECTION TO QUALITY & SERVICE

|    | ACAD REFERENCE NO. 345-ENG-MASTER |                  |
|----|-----------------------------------|------------------|
| 3  | DRAWN: R.STA.MONICA               | DATE:MAY.16/2017 |
|    | CHECKED:                          | DATE:            |
| ,  | SCALE: 1:1                        | SHEET 2 OF 2     |
| ΞD | DRAWING NUMBER                    | ISSUE            |