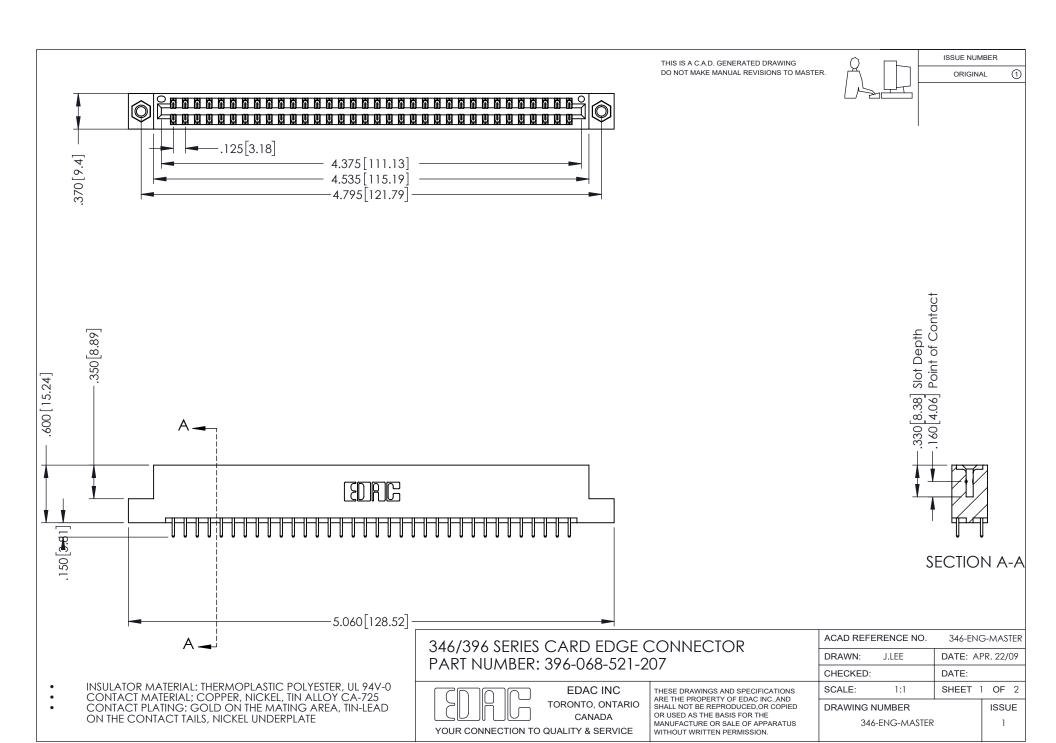

ISSUE NUMBER ORIGINAL

1

**Contact Code 555** 

**Contact Code 556** 

INSULATOR MATERIAL: THERMOPLASTIC POLYESTER, UL 94V-0 CONTACT MATERIAL; COPPER, NICKEL, TIN ALLOY CA-725 CONTACT PLATING: GOLD ON THE MATING AREA, TIN-LEAD

ON THE CONTACT TAILS, NICKEL UNDERPLATE

## 346/396 SERIES CARD EDGE CONNECTOR CONTACT CODE 555,556,558,559,560 DIMENSIONS

YOUR CONNECTION TO QUALITY & SERVICE

**EDAC INC** TORONTO, ONTARIO CANADA

THESE DRAWINGS AND SPECIFICATIONS ARE THE PROPERTY OF EDAC INC.,AND SHALL NOT BE REPRODUCED, OR COPIED OR USED AS THE BASIS FOR THE MANUFACTURE OR SALE OF APPARATUS WITHOUT WRITTEN PERMISSION.