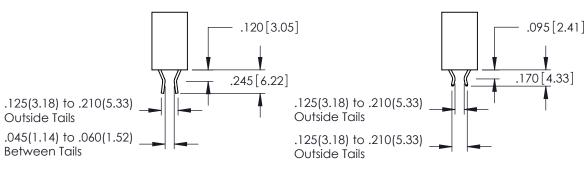

## 346/396 SERIES CARD EDGE CONNECTOR CONTACT CODE 555,556,558,559,560 DIMENSIONS

YOUR CONNECTION TO QUALITY & SERVICE

**EDAC INC** TORONTO, ONTARIO CANADA

THESE DRAWINGS AND SPECIFICATIONS ARE THE PROPERTY OF EDAC INC.,AND SHALL NOT BE REPRODUCED, OR COPIED OR USED AS THE BASIS FOR THE MANUFACTURE OR SALE OF APPARATUS WITHOUT WRITTEN PERMISSION.