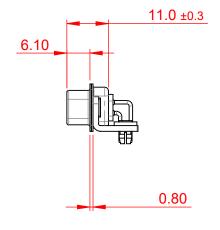

## NOTES:

MATERIAL:

HOUSING: PA6T, UL94V-0 SHELL: STEEL, Sn or Ni PLATED

CONTACT: PRECISION MACHINED COPPER ALLOY SEE ORDERING GUIDE FOR CONTACT PLATING

OPERATING TEMPERATURE: -55°C ~ 125°C

CURRENT RATING: 5A PER CONTACT CONTACT RESISTANCE:  $10m\Omega$  MAX. INSULATOR RESISTANCE:  $5000M\Omega$  min.

**DIELECTRIC** 

WITHSTANDING VOLTAGE: 1000V AC rms

| 621M SERIES D-SUB CONNECTOR          |                                                                                                                                                                                                 | SW REFERENCE NO.: 621M ASSEMBLY |                    |       |
|--------------------------------------|-------------------------------------------------------------------------------------------------------------------------------------------------------------------------------------------------|---------------------------------|--------------------|-------|
|                                      |                                                                                                                                                                                                 | DRAWN: C.B                      | DATE: AUG. 01/2018 |       |
|                                      |                                                                                                                                                                                                 | CHECKED:                        | DATE:              |       |
| EDAC INC TORONTO, ONTARIO CANADA     | THESE DRAWINGS AND SPECIFICATIONS ARE THE PROPERTY OF EDAC INC.,AND SHALL NOT BE REPRODUCED,OR COPIED OR USED AS THE BASIS FOR THE MANUFACTURE OR SALE OF APPARATUS WITHOUT WRITTEN PERMISSION. | SCALE: 1:1                      | SHEET 1 OF         | 1     |
|                                      |                                                                                                                                                                                                 | DRAWING NUMBER: 621-M09         | -360-WN3           | ISSUE |
| YOUR CONNECTION TO QUALITY & SERVICE |                                                                                                                                                                                                 | PART NUMBER: 621-M09            | -360-WN3           | 1     |