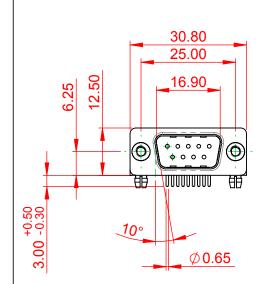

## NOTES:

MATERIAL:

HOUSING: PA6T, UL94V-0 SHELL: STEEL, Sn or Ni PLATED

CONTACT: PRECISION MACHINED COPPER ALLOY SEE ORDERING GUIDE FOR CONTACT PLATING

OPERATING TEMPERATURE: -55°C ~ 125°C

CURRENT RATING: 5A PER CONTACT CONTACT RESISTANCE:  $10m\Omega$  MAX. INSULATOR RESISTANCE:  $5000M\Omega$  min.

**DIELECTRIC** 

WITHSTANDING VOLTAGE: 1000V AC rms

| 621M SERIES D-SUB CONNECTOR          |                                                                                                                                                                                                 | SW REFERENCE NO.: 621M ASSEMBLY |                    |       |
|--------------------------------------|-------------------------------------------------------------------------------------------------------------------------------------------------------------------------------------------------|---------------------------------|--------------------|-------|
|                                      |                                                                                                                                                                                                 | DRAWN: C.B                      | DATE: AUG. 01/2018 |       |
|                                      |                                                                                                                                                                                                 | CHECKED:                        | DATE:              |       |
| EDAC INC TORONTO, ONTARIO CANADA     | THESE DRAWINGS AND SPECIFICATIONS ARE THE PROPERTY OF EDAC INC.,AND SHALL NOT BE REPRODUCED,OR COPIED OR USED AS THE BASIS FOR THE MANUFACTURE OR SALE OF APPARATUS WITHOUT WRITTEN PERMISSION. | SCALE: 1:1                      | SHEET 1 OF         | 1     |
|                                      |                                                                                                                                                                                                 | DRAWING NUMBER: 621-M09         | -360-WN3           | ISSUE |
| YOUR CONNECTION TO QUALITY & SERVICE |                                                                                                                                                                                                 | PART NUMBER: 621-M09            | -360-WN3           | 1     |