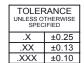

## NOTES:

MATERIAL:

HOUSING: PA6T, UL94V-0 SHELL: STEEL, Sn or Ni PLATED

CONTACT: PRECISION MACHINED COPPER ALLOY SEE ORDERING GUIDE FOR CONTACT PLATING

OPERATING TEMPERATURE: -55°C ~ 125°C

CURRENT RATING: 5A PER CONTACT CONTACT RESISTANCE:  $10m\Omega$  MAX. INSULATOR RESISTANCE:  $5000M\Omega$  min.

**DIELECTRIC** 

WITHSTANDING VOLTAGE: 1000V AC rms

| 621M SERIES D-SUB CONNECTOR          |                                                                                                                                                                                                 | SW REFERENCE NO.: 621M ASSEMBLY |                    |       |
|--------------------------------------|-------------------------------------------------------------------------------------------------------------------------------------------------------------------------------------------------|---------------------------------|--------------------|-------|
|                                      |                                                                                                                                                                                                 | DRAWN: C.B                      | DATE: AUG. 01/2018 |       |
|                                      |                                                                                                                                                                                                 | CHECKED:                        | DATE:              |       |
| EDAC INC TORONTO, ONTARIO CANADA     | THESE DRAWINGS AND SPECIFICATIONS ARE THE PROPERTY OF EDAC INC.,AND SHALL NOT BE REPRODUCED,OR COPIED OR USED AS THE BASIS FOR THE MANUFACTURE OR SALE OF APPARATUS WITHOUT WRITTEN PERMISSION. | SCALE: 1:1                      | SHEET 1 OF         | 1     |
|                                      |                                                                                                                                                                                                 | DRAWING NUMBER: 621-M09         | -360-WN3           | ISSUE |
| YOUR CONNECTION TO QUALITY & SERVICE |                                                                                                                                                                                                 | PART NUMBER: 621-M09            | -360-WN3           | 1     |