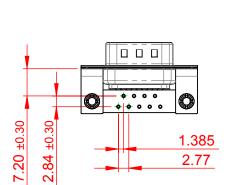

## NOTES:

MATERIAL:

HOUSING: PA6T, UL94V-0 SHELL: STEEL, Sn or Ni PLATED

CONTACT: PRECISION MACHINED COPPER ALLOY SEE ORDERING GUIDE FOR CONTACT PLATING

OPERATING TEMPERATURE: -55°C ~ 125°C

CURRENT RATING: 5A PER CONTACT CONTACT RESISTANCE:  $10m\Omega$  MAX. INSULATOR RESISTANCE:  $5000M\Omega$  min.

**DIELECTRIC** 

WITHSTANDING VOLTAGE: 1000V AC rms

| 621M SERIES D-SUB CONNECTOR          |                                                                                                                                                                                                 | SW REFERENCE NO.: 621M ASSEMBLY |                    |       |
|--------------------------------------|-------------------------------------------------------------------------------------------------------------------------------------------------------------------------------------------------|---------------------------------|--------------------|-------|
|                                      |                                                                                                                                                                                                 | DRAWN: C.B                      | DATE: AUG. 01/2018 |       |
|                                      |                                                                                                                                                                                                 | CHECKED:                        | DATE:              |       |
| EDAC INC TORONTO, ONTARIO CANADA     | THESE DRAWINGS AND SPECIFICATIONS ARE THE PROPERTY OF EDAC INC.,AND SHALL NOT BE REPRODUCED,OR COPIED OR USED AS THE BASIS FOR THE MANUFACTURE OR SALE OF APPARATUS WITHOUT WRITTEN PERMISSION. | SCALE: 1:1                      | SHEET 1 OF         | 1     |
|                                      |                                                                                                                                                                                                 | DRAWING NUMBER: 621-M09         | -360-WN3           | ISSUE |
| YOUR CONNECTION TO QUALITY & SERVICE |                                                                                                                                                                                                 | PART NUMBER: 621-M09            | -360-WN3           | 1     |